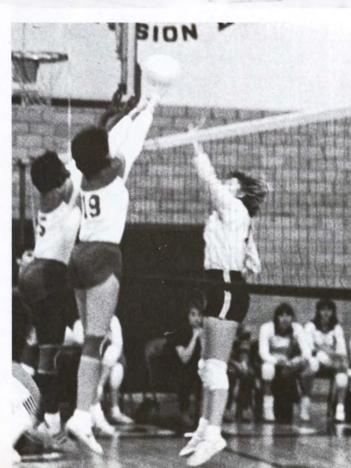

#### 3rd in conference

Below: Amy Wilhelm, a sophomore, hits the ball while fellow sophomores Beckie Maahs and Janeen Pollack anxiously await their chance.

Above: Junior Lisa Erwin sets up the ball for a fellow teammate.

Left: Janeen Pollack concentrates while junior Linda Hoogensen tips the ball over the net.

The 1984-85 Chiefs Volleyball Team had an exceptionally good record this year. They finished with a 26-14 record. This put the "3rd in the conference!"