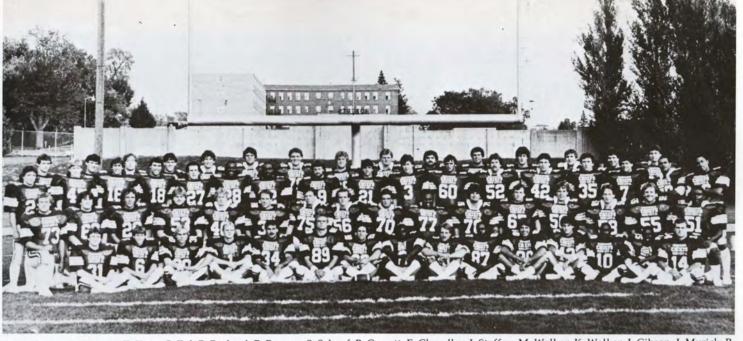

Front Row — T. Jurgens, T. Koos, C. Eul, B. Borland, P. Benson, S. Schoaf, B. Carrott, E. Chandler, J. Steffen, M. Walker, K. Walker, J. Gibson, J. Myrick, R. Ketchens and E. J. Stanek. Second Row — R. Oxley, K. Behan, D. Lehrs, W. Brandt, J. Grove, C. Bringard, T. Johnson, T. Hemmen, K. Stricklin, W. Ivey, M. Jurgens, H. Flewelling, S. Nelson, B. Biebl, M. Miller, T. Blair. Third Row — P. Van Laarhoven, T. Beam, K. Cmiel, S. Neubert, P. Murphy, N. Cole, E. Hoosman, F. Ludwig, S. Weber, D. Chop, J. Phillips, D. Sokolowski, R. Niles, M. Johnson, R. Vanderloo, B. Farmer, T. Smith. Fourth Row — P. Kropf, M. Riebhoff, M. Bleil, B. Lindell, G. Mitchell, D. Hildahl, M. Colfack, T. Denbeste, T. Milne, B. Rauterkus, M. Noble, T. Nielson, T. McCabe, T. Sweeney, J. Edwards.