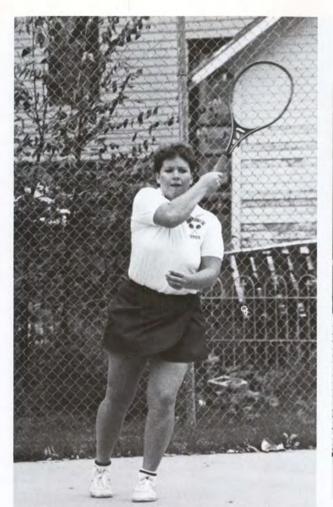

# Men's Tennis action shots

Top Right: Robert Berens demonstrates his backhand technique.

Top Left: Ron Shortenhaus gets off a nice serve.

Bottom Right: Perry Borchard shows us his style of tennis.

Bottom Left: Here we see another serve from the beginning.