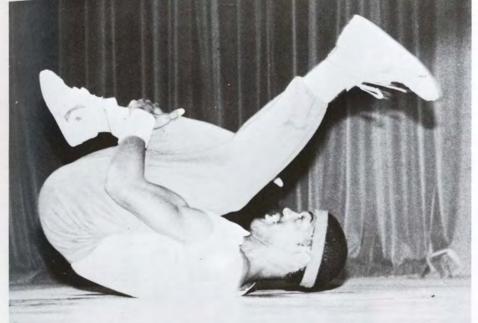

Homecoming King and Queen: Eric Dormoi and Susan Erwin.

A Dimmit float spreading spirit at the homecoming parade.

Alpha Delta Pi's Lesley Nortridge and Keli Mason cheering for Morningside.

Larry Jarman breakdancing during the talent show.