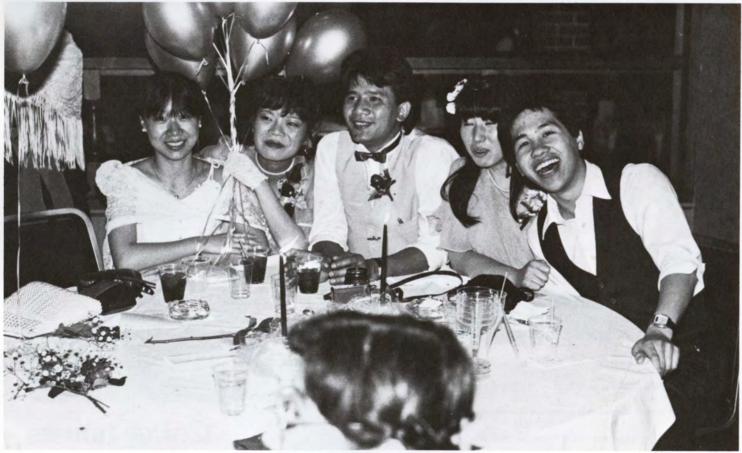

#### Red Wing plays at Spring Formal

Top: Brian Carrott and Susan Irwin have to get close to hear themselves talk above the music.

Left: Some students take advantage of the beautiful night-time view from the Marina Inn.