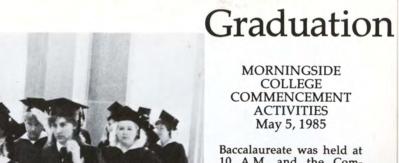

Baccalaureate was held at 10 A.M. and the Commencement exercises were at 2 P.M. There were a total of 153 graduates, broken down as follows:
Bachelor of Arts — 36
Bachelor of Science — 91
Bachelor of Science in Nursing — 18
Bachelor of Music — 1
Bachelor of Music Education - 7