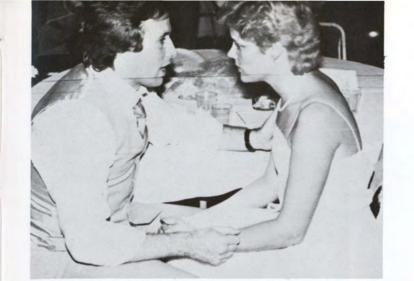

#### Red Wing plays at Spring Formal

Top: Brian Carrott and Susan Irwin have to get close to hear themselves talk above the music.

Left: Some students take advantage of the beautiful night-time view from the Marina Inn.