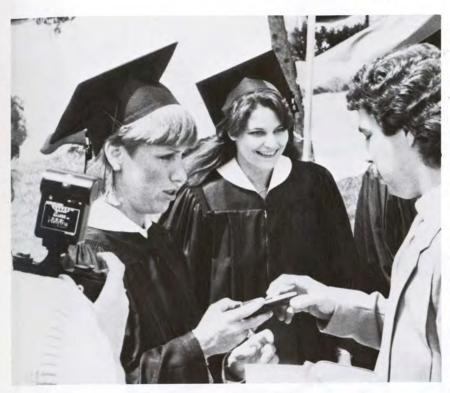

Top: Graduation day is very special to the graduates, their friends and family, and to the faculty and administration of the college. Good luck to all the graduates of 1984-85.

Left: Larry Jarman and his family get together for a picture.

Above: Kim Schumacher seems to be asking, "Are you taking a picture of me?"

Morningside Pursuit

Sioux Edition