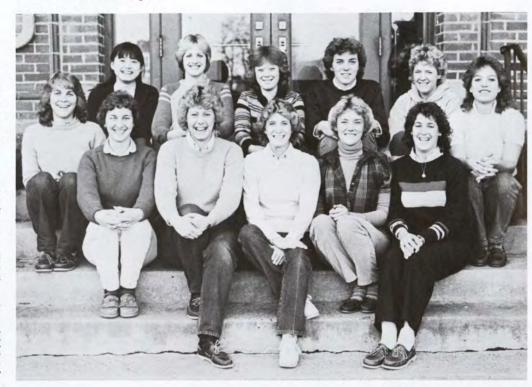

Right: Front Row, Left to Right — Steve McMullen, Ruth Veglahn, Tom Bachmann, Sara Ulven, Alan Hesse, Marsha Ryan. Back Row — Anette Flygo, Dawn Poppen, Carla Kock. Student Advocate, Steve McMullen. The Advisors were Dr. Carolyn Rants, Dr. Rudy Daniels and Mr. Kent Kennedy.

Pictured Above: Front Row, Left to Right — Janna Mausolf, Kris Lorenzen, Steve McMullen, Mike Mulvihill, Dennis Lauver. Second Row — Bonnie Urbanek, Emily Rasmus, Terry Wilson, Steve Graff, Mike Aguirre. Third Row — Joel Higgins, Derek Richardson, Lowell Ernst, Andrea Stern, Ron Rolling, Kevin Schieuer. Fourth Row — Lance Nesbitt, John McGilligan, Sheila Kennerly, Alan Hesse, Tom Bachmann. Back Row — Terry Bohlke, Suzanne Poppen, Susan Peters, Joanne Beraldi, Gladys Rayhill.