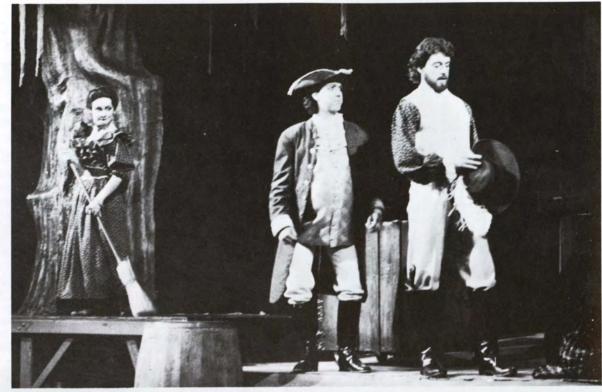

#### The Robber Bridegroom

The musical "The Robber Bridegroom" was performed November 8-10 and November 15-17 to large crowds. The play took place in the year 1795 and concerned a case of mistaken identity.

Jamie tells Clemment that he will marry his daughter, as Saloma overhears him.

Jamie and Clemment try to scare Little Harp.

Rosamund serenades her lover.

Rosamund dreams of a fantasy lover.

Little Harp strikes a deal with Goat.

 $Jamie/Robber\ proclaims\ "he\ steals\ with\ style."$ 

The Cast included: Jamie Lockhart, Frank Ludwig; Clemment Musgrove, Monte Christensen; Salome, Kathleen Gaither; Rosamund, Leslie Black; Little Harp, Jeff Satterfield; Big Harp, John Kapsh; Goat, David Borrink; Goat's mother, Carol Sutton; Airie, Stephanie Palmer; Raven, Teresa Davis and the residents of Rodney: Joyce Busser, Al Johnson, Kris Lorenzen, Robert McMullen, Dove Mullins, Veta Peterman, Amy Puckett, Sara Ulven, and Randy Peters