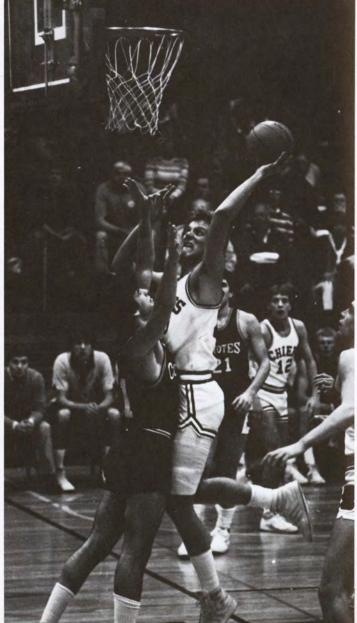

Right: Head Basketball Coach, Dan Callahan.

Bottom Left: Nice shot by Arthur Douthitt against U.S.D.

Bottom Right: The look of anticipation on the faces of everyone as John Kelzenberg goes up for a basket against U.S.D.

Far Left: The struggle is shown in the faces of these players at the Morningside/Northern Colorado game.

Left: Bob Conaway prepares for free throws against Briar Cliff in Allee Gymnasium. Conaway was the only Senior on this year's team.