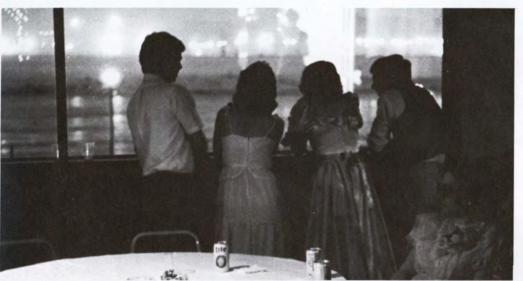

#### Red Wing plays at Spring Formal

Top: Brian Carrott and Susan Irwin have to get close to hear themselves talk above the music.

Left: Some students take advantage of the beautiful night-time view from the Marina Inn.