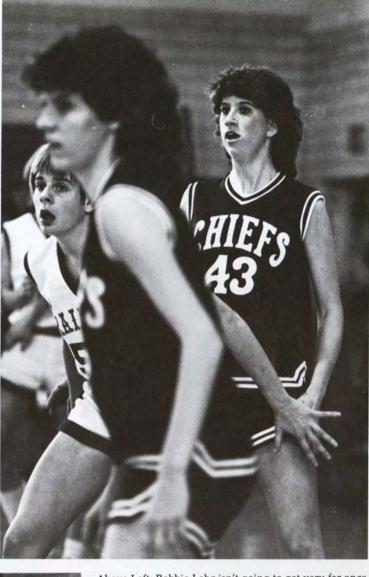

#### Women's Basketball Lady Chiefs finish 14-14

Below: Women's Basketball Team: Left to Right — Lisa Gerdes, Kim Doecksen, Janice Schmitz, Janeen Pollak, Robbie Lehr, Coach John Arnold. Carolyn Lamaak, Lisa Gordon, Lisa Erwin, Amy Wilhelm, Lynelle Schwien, Val Uken. Not Pictured — Sharon Vote.

Right: Women's Basketball Coach John Arnold.

Far Right: Lady Chiefs in action.

Above Left: Robbie Lehr isn't going to get very far once she gets a hold of the ball. She's surrounded.

Above: Carolyn Lamaak is zeroed in on during a game.