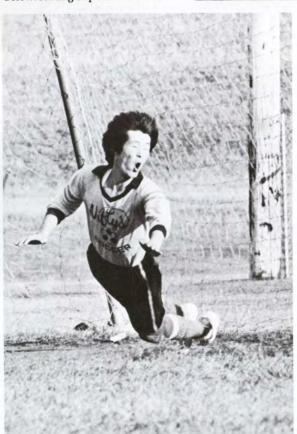

## Soccer in action

The Soccer Team results were unavailable at the time of printing.

Far Right: Patrick Rogers is taping his ankle before a game.

Right: Brad Wilson awaits as the action is at the other end of the field.

Bottom Right: Soccer is a demanding sport that requires a lot of physical mobility.

Below: Kwang Sup Kim in action.

Golf results were unavailable at the time of publication. The Golf Coach was Kent Kennedy.