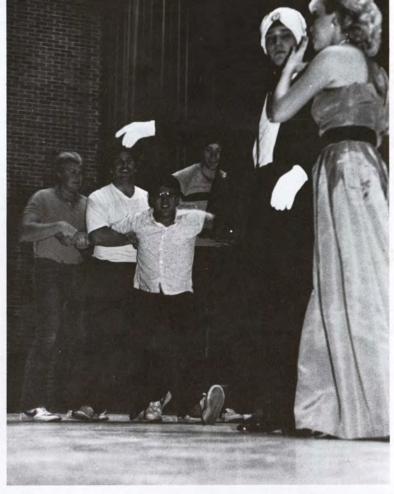

#### The Robber Bridegroom

The musical "The Robber Bridegroom" was performed November 8-10 and November 15-17 to large crowds. The play took place in the year 1795 and concerned a case of mistaken identity.

Jamie tells Clemment that he will marry his daughter, as Saloma overhears him.

Jamie and Clemment try to scare Little Harp.

Rosamund serenades her lover.

Rosamund dreams of a fantasy lover.

Little Harp strikes a deal with Goat.

 $Jamie/Robber\ proclaims\ "he\ steals\ with\ style."$ 

The Cast included: Jamie Lockhart, Frank Ludwig; Clemment Musgrove, Monte Christensen; Salome, Kathleen Gaither; Rosamund, Leslie Black; Little Harp, Jeff Satterfield; Big Harp, John Kapsh; Goat, David Borrink; Goat's mother, Carol Sutton; Airie, Stephanie Palmer; Raven, Teresa Davis and the residents of Rodney: Joyce Busser, Al Johnson, Kris Lorenzen, Robert McMullen, Dove Mullins, Veta Peterman, Amy Puckett, Sara Ulven, and Randy Peters