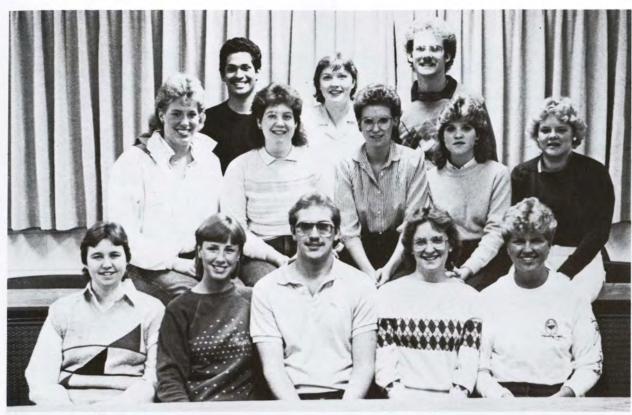

Right: Being Sioux Editors has opened up some new "drawers" for Stacy!

Far Right: Caught in action, Cindi and Robin have different views on camera etiquette.

Below: Seated, Left to Right — Michele Davis, Tim Davis, Cindi Stevens, Robin Bergen. Standing — Randee Ball, Mary Viz, Terri Fischer, Mike Aguirre, Stacy DeLong, Bill Zahren, Anne Koopman.

Artists: Mike Aguirre Randee Ball Staff: Robin Bergen Terri Fischer Cindi Stevens Bonnie Urbanek Mary Viz