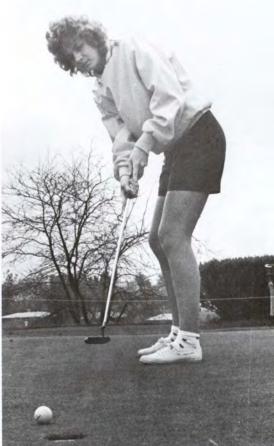

Bottom Right: Soccer is a demanding sport that requires a lot of physical mobility.

Below: Kwang Sup Kim in action.

Golf results were unavailable at the time of publication. The Golf Coach was Kent Kennedy.

Top Left: Jay Rozeboom tee-ing off.

Bottom Left: Doug Schuerkamp teeing off.

Bottom Right: Sondra Snyder showing her putting form.

Above: Golf Team: Left to Right — Doug Schuerkamp, Sondra Snyder, Jay Rozeboom, Sonja Henricks.