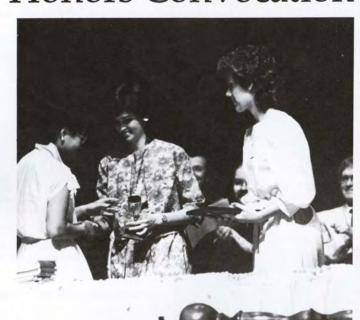

#### **Honors Convocation**

Honors Convocation was held April 24, 1985 at Above: Dr. Donald Fishbaugh and Shannon Robinson at an Honors meeting. Eppley Auditorium. Presented by Omicron Delta Kappa, the National Leadership Honor Society. The Faculty of the Year Award and the Sophomore Cup Award are given out at this time.

Top Right: Dr. Rudy Daniels — elected the Faculty of the Year — by the students of Morningside College.

Top Left: Presenting the Sophomore Cup Award is last year's recipient Gloria Thomas along with Daneen Olsen to this year's recipient, Sara Ulven.