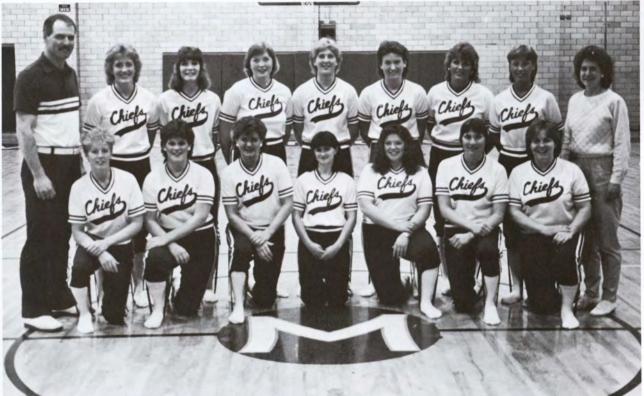

#### Softball with the Lady Chiefs || || ||

Below: Softball Team: Front Row, Left to Right — Mailon Sipma (P), Jo Schmidt (RF), Renee Trowbridge (CF), Bessie Raphtis (2B), Dawn Weinreich (C), Val Üken (CF), Molly Woodworth (3B). Back Row — Coach Gary Gevik, Dianne Rohrer (SS), Kristi Jones (1B), Linda Hoogensen (1B), Cheri Cantrall (P), Janice Schmitz (2B), Zena Junck (C), Deb Berens (LF), Deanna Fredinburg (Manager).