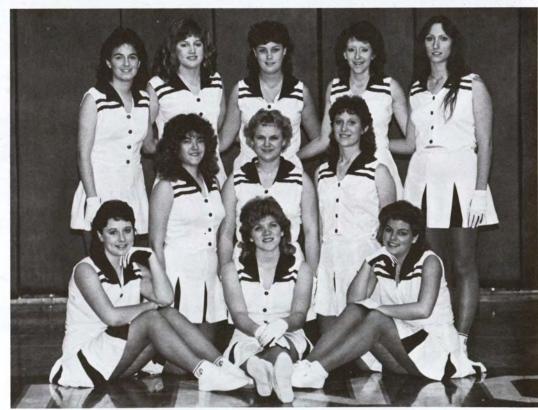

#### Let's hear a cheer!

Above: The football cheering squad consisted of five members they are: Left to Right — Karen Percell, Anette Flygo, Jane Fluent, Candace Beeck, and Suzanne Dobbins.

Right: A drill team squad is always a highlight to the performance of many football games. This year's squad members were: Front Row — Sharon Schuth, Lisa Hughes, Kristy Wilen. Middle Row — Renee Watson, Nicci Nystrom, Dawn Smith. Back Row — Diane Kutz, Alicia Wessendorf, Mary Dundas, Michelle Sandvold, Janet Chappell.

Left: This year's Basketball squad was: Left to Right — Tonja LaFrenz, Sara Anderson, Suzanne Poppen, Karen Percell, Alison Koenck.

Bottom Left: Intermission means Pyramids. So the Basketball cheerleading squad did just that.