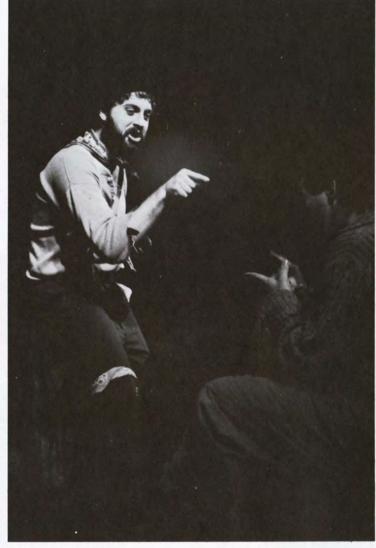

Jamie tells Clemment that he will marry his daughter, as Saloma overhears him.

Jamie and Clemment try to scare Little Harp.

Rosamund serenades her lover.

Rosamund dreams of a fantasy lover.

Little Harp strikes a deal with Goat.

 $Jamie/Robber\ proclaims\ "he\ steals\ with\ style."$ 

The Cast included: Jamie Lockhart, Frank Ludwig; Clemment Musgrove, Monte Christensen; Salome, Kathleen Gaither; Rosamund, Leslie Black; Little Harp, Jeff Satterfield; Big Harp, John Kapsh; Goat, David Borrink; Goat's mother, Carol Sutton; Airie, Stephanie Palmer; Raven, Teresa Davis and the residents of Rodney: Joyce Busser, Al Johnson, Kris Lorenzen, Robert McMullen, Dove Mullins, Veta Peterman, Amy Puckett, Sara Ulven, and Randy Peters