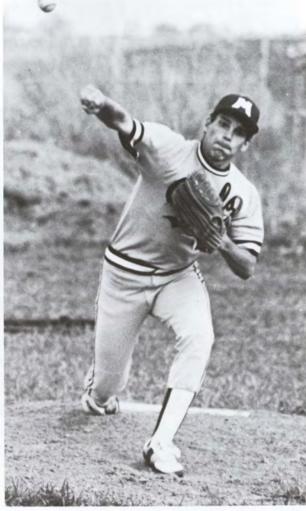

Far Right: Barry Rudolph shows his pitching form.

Below: On the bench waiting to go back onto the field, we captured Kent Godberson (left) and Bob Peck.