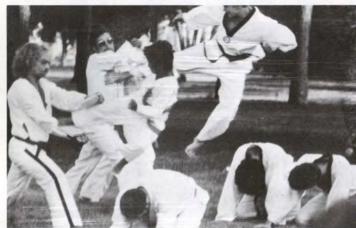

Top Right: Eunice Tseng and Tammy Lintin enjoy Saga food outdoors at the Orientation Picnic.

Bottom Right: Kevin Loftus, sophomore and member of Kim's Tai-Kwon Do, prepares to demonstrate how to break a board with your foot.