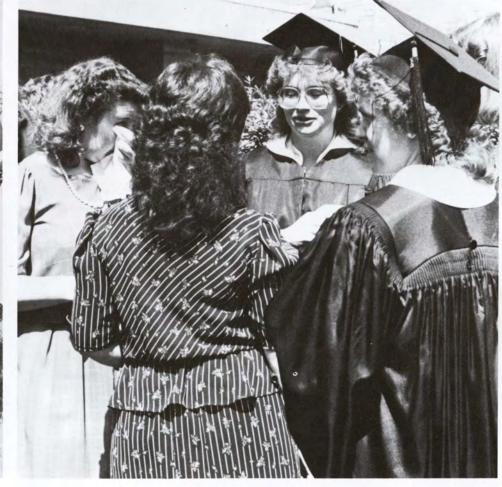

Left: Graduates file out after the Baccalaureate Service in the

Bottom Left: Susie Ashley and Randy Peters converse after

Below: Many groups gather around after commencement exercises. Left to Right — Crystal Carter (wiping eye), Dove Mullins (back view), Becky Hill (center), Shari Carroll (right).