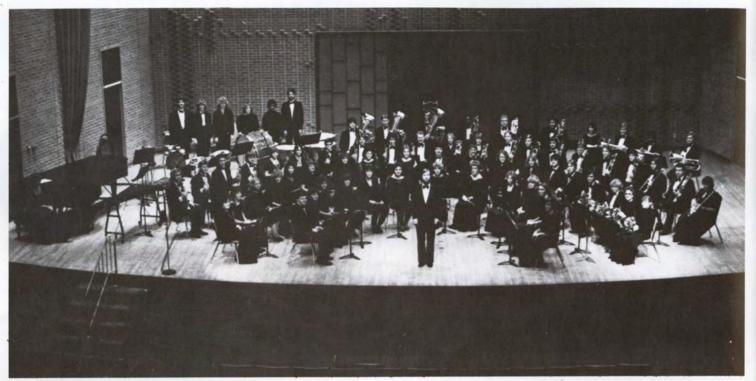

#### Concert band in its finest form

Morningside College Band Members:

Piccolo Marcia Jarchow

Flute
Danielle De Jager
Terri Fischer
Marcia Jarchow
Lori Pudenz
Julie Wulf
Florence Weeber

Oboe Terri Chase

B-flat Clarinet
Vicky Anderson
Dawn Guoan
Melody Hamil
Timothy Hayden
Beth Lund
Karen Munsen
Kim Seward
Deb Springer
Rochelle A. Stock
Elizabeth Svoboda
Brenda Volkert
Pamela Weisz

Bass Clarinet Susan Barker

Bassoon Laura Fairchild

Alto Saxophone D. Scott Barngrover Brent De Jong Laura Johnson Dianna VanNess

Tenor Saxophone Justin Fischer

Baritone Saxophone John McGilligan

French Horn Sandra Deabler Shelley Randall Gary Shupe Joy Williams

Trumpet and Cornet
John Carey
Bret Crowl
Amy Dunker
Pat Fitzgerald
Doug Gibson
Dan Miller
Shauna Moe
Ron Rolling
Greg Schuerman

Tom M. Sweeney

Piano Lori Hecht

Trombone Lesta Dent Lance Lund Roger Miltenberger Robin Neville Chuck Prior Dave Reed Jeffrey Ruhnke John Salmon Max Stevens Matt Ulven Rebecca Walz

Bass Trombone Derick Bluford Brian Luther Paul Niebuhr

> Euphonium Bradley Andrews Kevin Bembry Ron Boren Risa Rebbeck

Tuba Jeff Irvin Tom Plummer Andy Wing

Percussion
John Beeck
Michelle Bluford
JoAnn Forney
Mary Kottman
Julie Quiring
Mark Schnaible