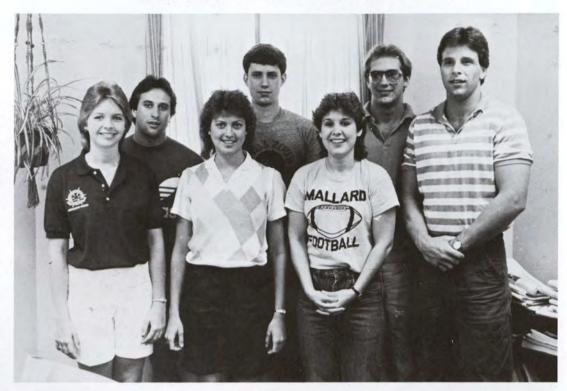

Right: Being Sioux Editors has opened up some new "drawers" for Stacy!

Far Right: Caught in action, Cindi and Robin have different views on camera etiquette.

Below: Seated, Left to Right — Michele Davis, Tim Davis, Cindi Stevens, Robin Bergen. Standing — Randee Ball, Mary Viz, Terri Fischer, Mike Aguirre, Stacy DeLong, Bill Zahren, Anne Koopman.

Artists: Mike Aguirre Randee Ball Staff: Robin Bergen Terri Fischer Cindi Stevens Bonnie Urbanek Mary Viz