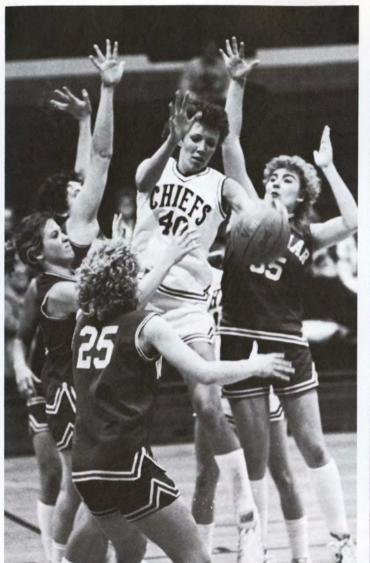

#### Women's Basketball Lady Chiefs finish 14-14

Below: Women's Basketball Team: Left to Right — Lisa Gerdes, Kim Doecksen, Janice Schmitz, Janeen Pollak, Robbie Lehr, Coach John Arnold. Carolyn Lamaak, Lisa Gordon, Lisa Erwin, Amy Wilhelm, Lynelle Schwien, Val Uken. Not Pictured — Sharon Vote.

Right: Women's Basketball Coach John Arnold.

Far Right: Lady Chiefs in action.

Above Left: Robbie Lehr isn't going to get very far once she gets a hold of the ball. She's surrounded.

Above: Carolyn Lamaak is zeroed in on during a game.