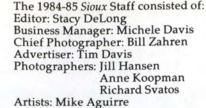

Right: Being Sioux Editors has opened up some new "drawers" for Stacy!

Far Right: Caught in action, Cindi and Robin have different views on camera etiquette.

Below: Seated, Left to Right — Michele Davis, Tim Davis, Cindi Stevens, Robin Bergen. Standing — Randee Ball, Mary Viz, Terri Fischer, Mike Aguirre, Stacy DeLong, Bill Zahren, Anne Koopman.

Artists: Mike Aguirre Randee Ball Staff: Robin Bergen Terri Fischer Cindi Stevens Bonnie Urbanek Mary Viz