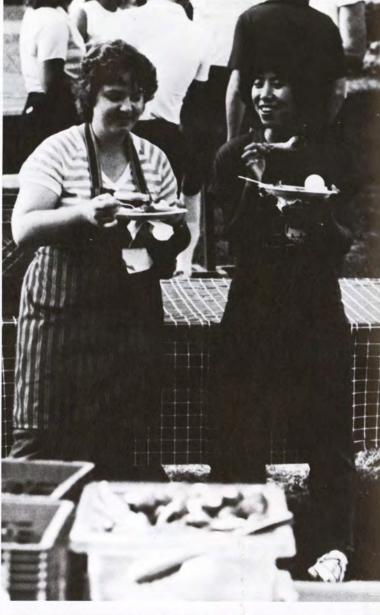

Top Right: Eunice Tseng and Tammy Lintin enjoy Saga food outdoors at the Orientation Picnic.

Bottom Right: Kevin Loftus, sophomore and member of Kim's Tai-Kwon Do, prepares to demonstrate how to break a board with your foot.