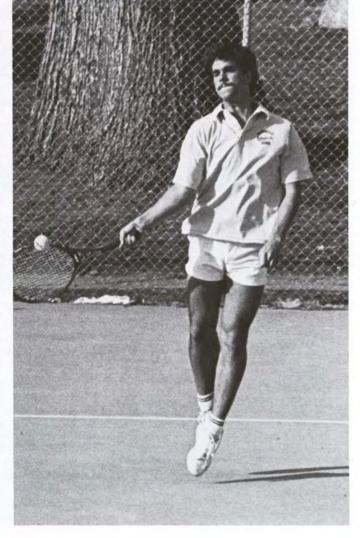

# Men's Tennis action shots

Top Right: Robert Berens demonstrates his backhand technique.

Top Left: Ron Shortenhaus gets off a nice serve.

Bottom Right: Perry Borchard shows us his style of tennis.

Bottom Left: Here we see another serve from the beginning.