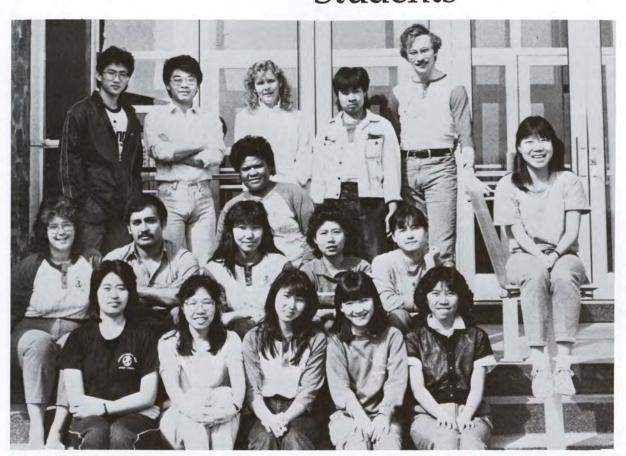

# Johnson/Furrow Library Center MORNINGSIDE

Everyone that works in the library had smiles on their faces this year when the new addition to the library was finished. It made a nice touch to the Morningside Campus.

Top: Steve Ford, Title III Studio Director, and Cathy Milbrodt, Media Coordinator, working in their new Media Center at the Library.

Bottom: Friendly faces willing and able to help you! Left to Right: Susan Richards, Technical Services, Brenda Bailey, Reference Librarian, and Carol Stevenson, Reference.