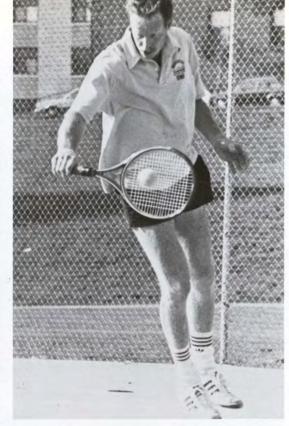

# Men's Tennis action shots

Top Right: Robert Berens demonstrates his backhand technique.

Top Left: Ron Shortenhaus gets off a nice serve.

Bottom Right: Perry Borchard shows us his style of tennis.

Bottom Left: Here we see another serve from the beginning.