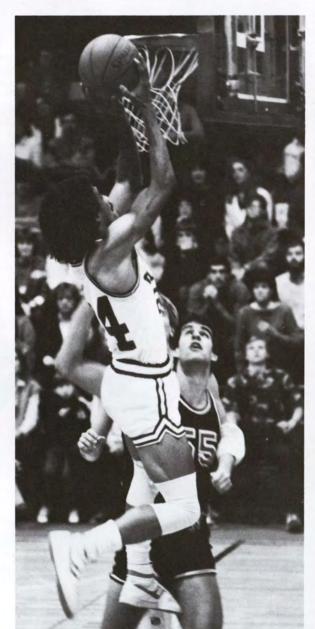

#### Chiefs finish 12-16

| M-Side | Opposition           |     |
|--------|----------------------|-----|
| 77     | Briar Cliff          | 61  |
| 82     | Chaminade University | 102 |
| 69     | BYU-Hawaii           | 75  |
| 77     | Hawaii-Pacific       | 102 |
| 64     | Briar Cliff          | 86  |
| 65     | NW Missouri State    | 78  |
| 93     | Westmar College      | 80  |
| 68     | Nebraska-Omaha 20T   | 67  |
| 71     | North Dakota State   | 76  |
| 86     | South Dakota         | 83  |
| 62     | South Dakota         | 81  |
| 68     | North Dakota State   | 81  |
| 86     | North Dakota OT      | 88  |
| 61     | Nebraska-Omaha       | 55  |
| 68     | Northern Colorado    | 62  |
| 86     | St. Cloud State      | 69  |
| 50     | South Dakota State   | 65  |
| 73     | Augustana            | 89  |
| 76     | South Dakota         | 66  |
| 80     | North Dakota State   | 66  |
| 73     | North Dakota 20T     | 71  |
| 61     | Nebraska-Omaha       | 73  |
| 84     | Northern Colorado    | 87  |
| 87     | Mankato State        | 86  |
| 59     | South Dakota State   | 57  |
| 64     | Augustana            | 82  |
| 68     | Mankato State        | 72  |
| 71     | St. Cloud State      | 78  |

Right: Head Basketball Coach, Dan Callahan.

Bottom Left: Nice shot by Arthur Douthitt against U.S.D.

Bottom Right: The look of anticipation on the faces of everyone as John Kelzenberg goes up for a basket against U.S.D.

Far Left: The struggle is shown in the faces of these players at the Morningside/Northern Colorado game.

Left: Bob Conaway prepares for free throws against Briar Cliff in Allee Gymnasium. Conaway was the only Senior on this year's team.