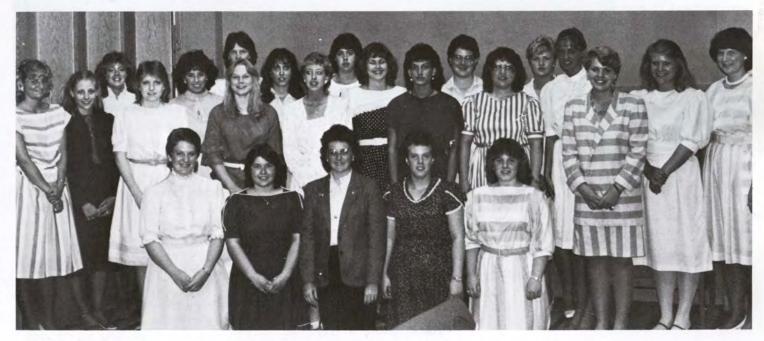

Intervarsity Christian Fellowship: Dr. Ocker

Newman Club: Staff

Koinonia: Religious Life Center, Commons

Below: Front Row, Left to Right — Diane Berry, Florence Weeber, Carla Kock, Shaunda Bowen, Brenda Curry, Joanne Beraldi, Shu-Min (Sophie) Huang. Middle Row — Ellen Moore, Gayle Kruger, Terry Nielsen, Marsha Ryan, Shelly Randall, Shannon Robinson, Dawn Prins, Lynne Kraayenbrink. Back Row — Eric Norton, Evelyn Dahl, Linda Lewison.