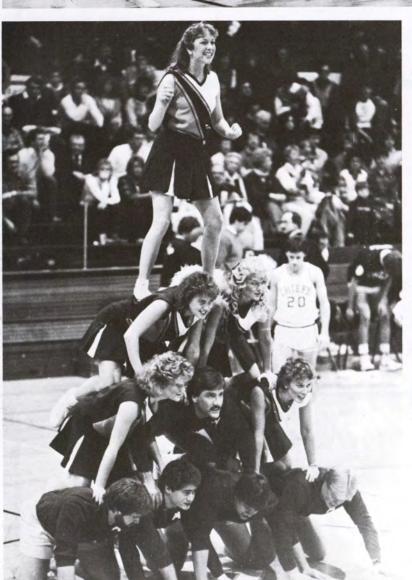

Left: This year's Basketball squad was: Left to Right — Tonja LaFrenz, Sara Anderson, Suzanne Poppen, Karen Percell, Alison Koenck.

Bottom Left: Intermission means Pyramids. So the Basketball cheerleading squad did just that.