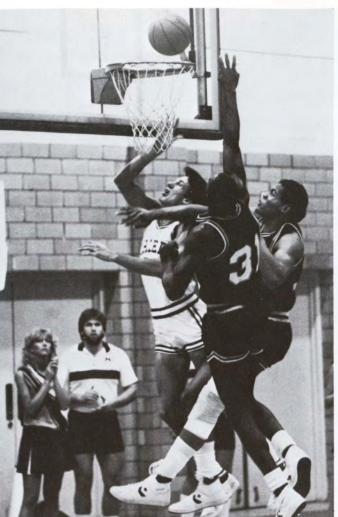

Right: Head Basketball Coach, Dan Callahan.

Bottom Left: Nice shot by Arthur Douthitt against U.S.D.

Bottom Right: The look of anticipation on the faces of everyone as John Kelzenberg goes up for a basket against U.S.D.

Far Left: The struggle is shown in the faces of these players at the Morningside/Northern Colorado game.

Left: Bob Conaway prepares for free throws against Briar Cliff in Allee Gymnasium. Conaway was the only Senior on this year's team.