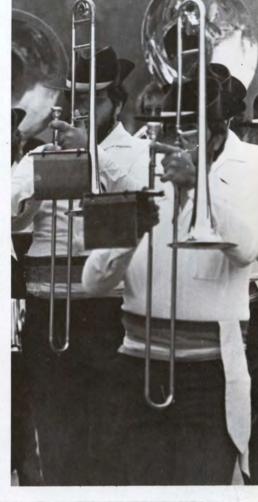

#### Jazz Festival sparks excitement

The Jazz Festival is sponsored by the Music Department every year. Every year a big turnout is received. It is a time for relaxation and excitement.

Left: Some song and dance to start out the evening.

Below: A look at the trombone section of the orchestra.

Bottom Left: A closeup of the trombone section. This player can play with his toes!!