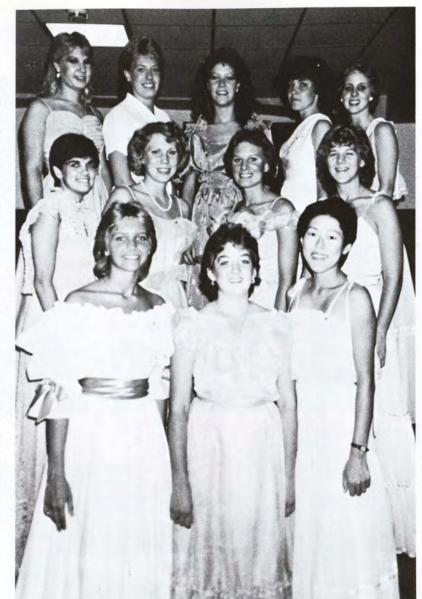

#### Let's hear a cheer!

Above: The football cheering squad consisted of five members they are: Left to Right — Karen Percell, Anette Flygo, Jane Fluent, Candace Beeck, and Suzanne Dobbins.

Right: A drill team squad is always a highlight to the performance of many football games. This year's squad members were: Front Row — Sharon Schuth, Lisa Hughes, Kristy Wilen. Middle Row — Renee Watson, Nicci Nystrom, Dawn Smith. Back Row — Diane Kutz, Alicia Wessendorf, Mary Dundas, Michelle Sandvold, Janet Chappell.

Left: This year's Basketball squad was: Left to Right — Tonja LaFrenz, Sara Anderson, Suzanne Poppen, Karen Percell, Alison Koenck.

Bottom Left: Intermission means Pyramids. So the Basketball cheerleading squad did just that.