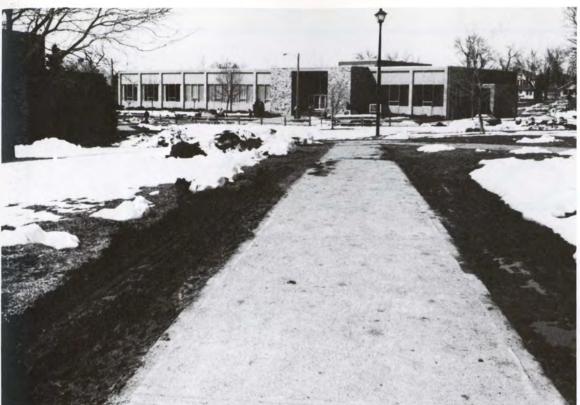

# Johnson/Furrow Library Center MORNINGSIDE

Everyone that works in the library had smiles on their faces this year when the new addition to the library was finished. It made a nice touch to the Morningside Campus.