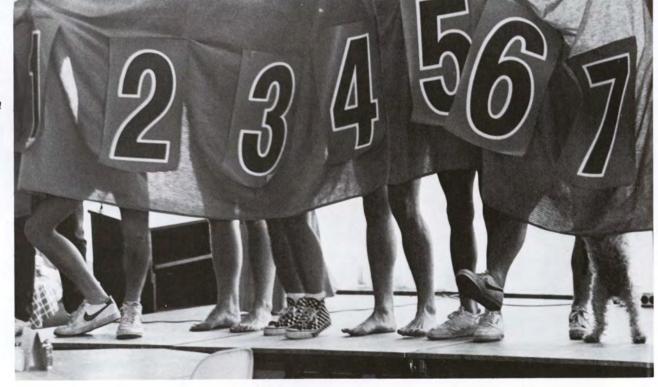

# Don't stop 'til the top

Casino Night, Anything-Goes Olympics, Banana Split Party, Dance, Picnic, and Church Service headed off this year's Orientation activities. The Orient Express, which is the Orientation newsletter, came out in July, containing information for new students.

Shannon Robinson was the Orientation Director. Committee Chairpersons were: Casino Night, Richard Cleaves; Church Service, Gayle Kruger; Anything-Goes Olympics, Brad Dyslin and Ron Shortenhaus; Picnic, Amy LeMasters; Dance, Carol Crouch; Banana Split Party, Mick Lovell and Brenda Youngdahl; Trouble-Shooters, Sara Ulven.