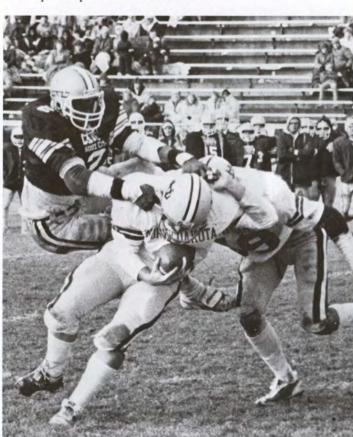

Left: Coach Phil Karpuk gives junior quarterback Jim Gibson some last minute details for the next play.

Below: Senior Earl Chandler tackles a University of North Dakota player and helps to stop the offensive line of UND.