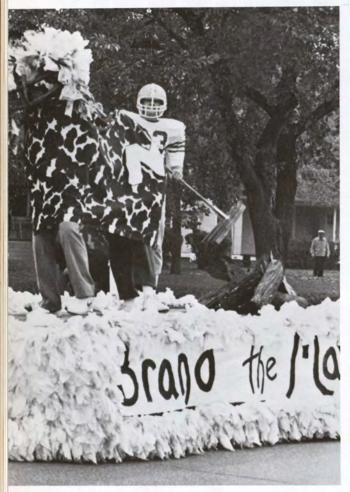

Homecoming King and Queen: Eric Dormoi and Susan Erwin.

A Dimmit float spreading spirit at the homecoming parade.

Alpha Delta Pi's Lesley Nortridge and Keli Mason cheering for Morningside.

Larry Jarman breakdancing during the talent show.