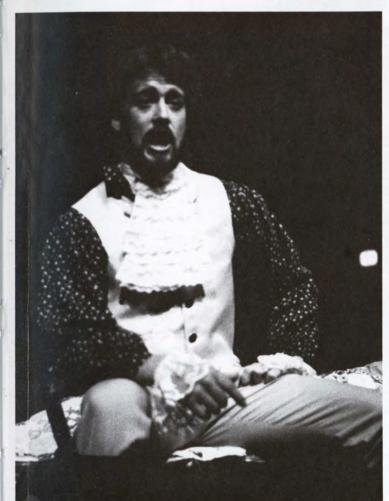

Jamie tells Clemment that he will marry his daughter, as Saloma overhears him.

Jamie and Clemment try to scare Little Harp.

Rosamund serenades her lover.

Rosamund dreams of a fantasy lover.

Little Harp strikes a deal with Goat.

 $Jamie/Robber\ proclaims\ "he\ steals\ with\ style."$ 

The Cast included: Jamie Lockhart, Frank Ludwig; Clemment Musgrove, Monte Christensen; Salome, Kathleen Gaither; Rosamund, Leslie Black; Little Harp, Jeff Satterfield; Big Harp, John Kapsh; Goat, David Borrink; Goat's mother, Carol Sutton; Airie, Stephanie Palmer; Raven, Teresa Davis and the residents of Rodney: Joyce Busser, Al Johnson, Kris Lorenzen, Robert McMullen, Dove Mullins, Veta Peterman, Amy Puckett, Sara Ulven, and Randy Peters