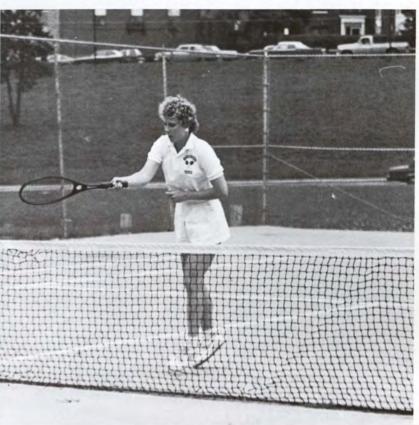

#### Women's Tennis

Top Left: Lesley Nortridge returns a serve.

Above: Leslie Henningsen caught in action at the net.

Left: Women's Tennis Team: Left to Right — Karen Clause, Becky Vermilyea, Lesley Nortridge, Leslie Henningsen, Kris Lorenzen, Julie Bach.