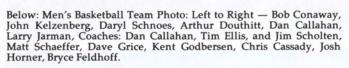

| 55  |
| 68     | Northern Colorado    | 62  |
| 86     | St. Cloud State      | 69  |
| 50     | South Dakota State   | 65  |
| 73     | Augustana            | 89  |
| 76     | South Dakota         | 66  |
| 80     | North Dakota State   | 66  |
| 73     | North Dakota 20T     | 71  |
| 61     | Nebraska-Omaha       | 73  |
| 84     | Northern Colorado    | 87  |
| 87     | Mankato State        | 86  |
| 59     | South Dakota State   | 57  |
| 64     | Augustana            | 82  |
| 68     | Mankato State        | 72  |
| 71     | St. Cloud State      | 78  |



Right: Head Basketball Coach, Dan Callahan.

Bottom Left: Nice shot by Arthur Douthitt against U.S.D.

Bottom Right: The look of anticipation on the faces of everyone as John Kelzenberg goes up for a basket against U.S.D.











Far Left: The struggle is shown in the faces of these players at the Morningside/Northern Colorado game.

Left: Bob Conaway prepares for free throws against Briar Cliff in Allee Gymnasium. Conaway was the only Senior on this year's team.



Men's Basketball

# M Side Opposition 59 Oklahoma City 84 74 Lincoln University 59 66 Mankato State 88 55 Grand View College 78 65 St. Cloud State 86 82 South Dakota 88 78 North Dakota 72 80 North Dakota 96 69 North Dakota 96 75 Dordt College 71 96 Westmar College 52 90 Briar Cliff College 81 85 Augustana 88 80 Augustana 88 77 Dordt 56 86 Briar Cliff College 83 75 Creighton University 76 76 Creighton University 76 77 Ondra Marty College 81 80 Mount Marty College 81 81 Mount Marty College 81 82

#### Women's Basketball Lady Chiefs finish 14-14



Bel