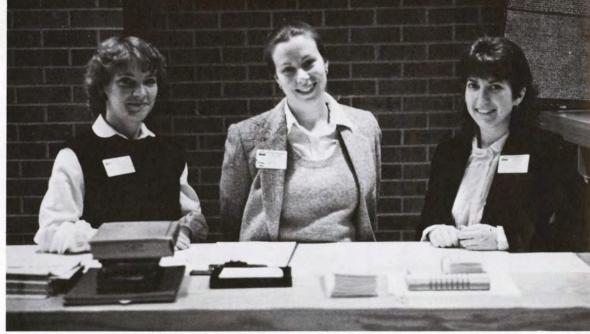

Top: Steve Ford, Title III Studio Director, and Cathy Milbrodt, Media Coordinator, working in their new Media Center at the Library.

Bottom: Friendly faces willing and able to help you! Left to Right: Susan Richards, Technical Services, Brenda Bailey, Reference Librarian, and Carol Stevenson, Reference.