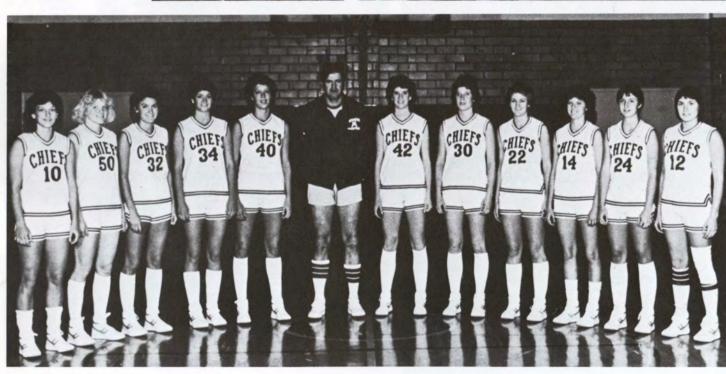

#### Women's Basketball Lady Chiefs finish 14-14

Below: Women's Basketball Team: Left to Right — Lisa Gerdes, Kim Doecksen, Janice Schmitz, Janeen Pollak, Robbie Lehr, Coach John Arnold. Carolyn Lamaak, Lisa Gordon, Lisa Erwin, Amy Wilhelm, Lynelle Schwien, Val Uken. Not Pictured — Sharon Vote.