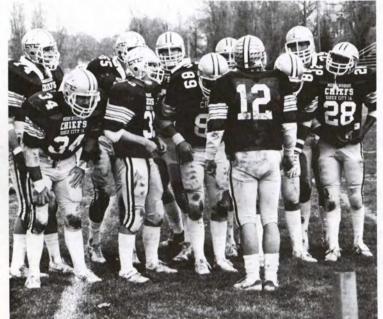

#### Chiefs' determination brings winning season

#### RESULTS: 6-5 (5-4 in NCC)

| )  |   | Wayne State (NE)    | 10 |
|----|---|---------------------|----|
| )  |   | @Northwestern       | 20 |
| 7  |   | @South Dakota State | 25 |
| 7  |   | Nebraska-Omaha      | 27 |
| 2  |   | South Dakota        | 33 |
| 2  |   | @Northern Colorado  | 7  |
| 7  |   | Mankato State       | 6  |
| l  |   | @St. Cloud State    | 17 |
| Į. | 3 | Augustana           | 21 |
| 7  |   | @North Dakota State | 42 |
| )  |   | North Dakota        | 30 |
|    |   |                     |    |

Top Left: Quarterback Jim Gibson gives some last minute tips to fellow offensive players.

Bottom Left: Senior Monte Colfack seems to be concentrating about his part in the next play.

Bottom Right: Senior Kirk Walker catches one of his many outstanding saves, while avoiding an opposing player.

Front Row — T. Jurgens, T. Koos, C. Eul, B. Borland, P. Benson, S. Schoaf, B. Carrott, E. Chandler, J. Steffen, M. Walker, K. Walker, J. Gibson, J. Myrick, R. Ketchens and E. J. Stanek. Second Row — R. Oxley, K. Behan, D. Lehrs, W. Brandt, J. Grove, C. Bringard, T. Johnson, T. Hemmen, K. Stricklin, W. Ivey, M. Jurgens, H. Flewelling, S. Nelson, B. Biebl, M. Miller, T. Blair. Third Row — P. Van Laarhoven, T. Beam, K. Cmiel, S. Neubert, P. Murphy, N. Cole, E. Hoosman, F. Ludwig, S. Weber, D. Chop, J. Phillips, D. Sokolowski, R. Niles, M. Johnson, R. Vanderloo, B. Farmer, T. Smith. Fourth Row — P. Kropf, M. Riebhoff, M. Bleil, B. Lindell, G. Mitchell, D. Hildahl, M. Colfack, T. Denbeste, T. Milne, B. Rauterkus, M. Noble, T. Nielson, T. McCabe, T. Sweeney, J. Edwards.

Left: Coach Phil Karpuk gives junior quarterback Jim Gibson some last minute details for the next play.

Below: Senior Earl Chandler tackles a University of North Dakota player and helps to stop the offensive line of UND.