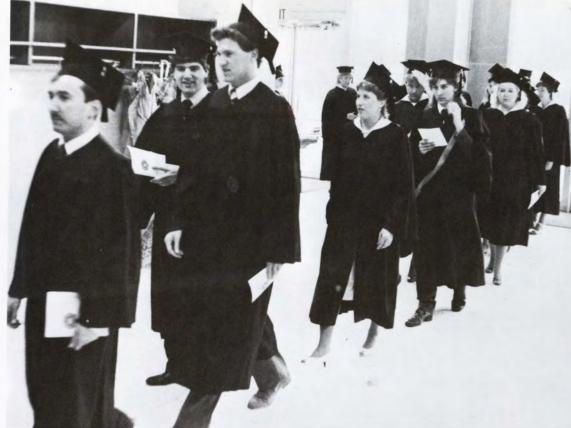

Baccalaureate was held at 10 A.M. and the Commencement exercises were at 2 P.M. There were a total of 153 graduates, broken down as follows:
Bachelor of Arts — 36
Bachelor of Science — 91
Bachelor of Science in Nursing — 18
Bachelor of Music — 1
Bachelor of Music Education - 7

Left: Graduates file out after the Baccalaureate Service in the

Bottom Left: Susie Ashley and Randy Peters converse after

Below: Many groups gather around after commencement exercises. Left to Right — Crystal Carter (wiping eye), Dove Mullins (back view), Becky Hill (center), Shari Carroll (right).