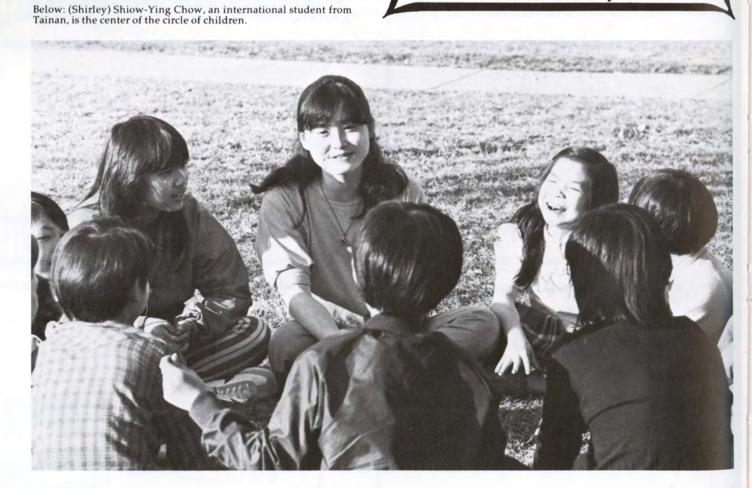

Top Left: Willie Kitto — freshman — Known to nearly everyone on campus.

Above: Family life is very common to Morningside Students. You can go to school and raise a family too.

Left: Morningside College senior, Eric Dormoi, sharpens his writing skills with the help of Dr. Marty Knepper, assistant professor of English and reading and writing specialist at the college's Learning Center, in Student Services.