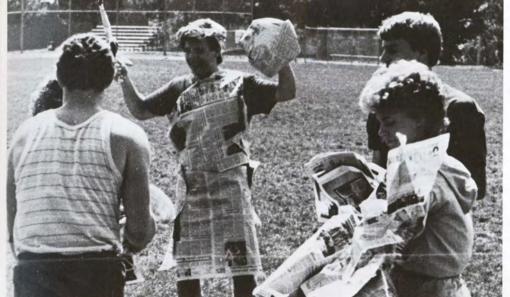

Top Left: Dave Borrink shows off his new outfit after the "Two minutes to dress a person in newspaper" contest as part of the Anything-Goes Olympics.

Above: A mop is used as a spear in the Javelin Throw of the Anything-Goes Olympics.