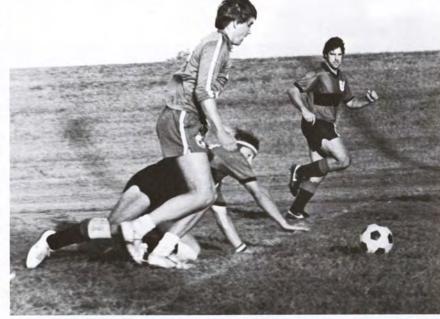

## Soccer in action

The Soccer Team results were unavailable at the time of printing.

Far Right: Patrick Rogers is taping his ankle before a game.

Right: Brad Wilson awaits as the action is at the other end of the field.

Bottom Right: Soccer is a demanding sport that requires a lot of physical mobility.

Below: Kwang Sup Kim in action.

Golf results were unavailable at the time of publication. The Golf Coach was Kent Kennedy.