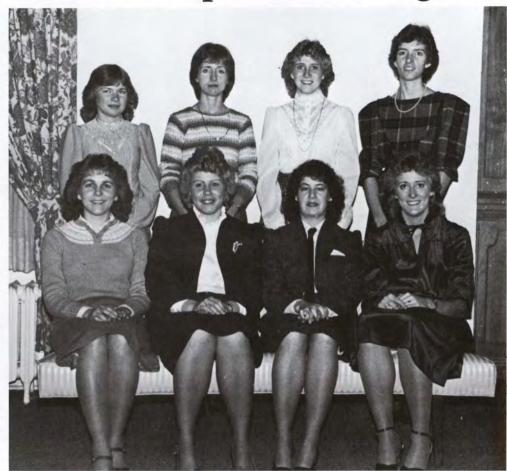

Right: Being Sioux Editors has opened up some new "drawers" for Stacy!

Far Right: Caught in action, Cindi and Robin have different views on camera etiquette.

Below: Seated, Left to Right — Michele Davis, Tim Davis, Cindi Stevens, Robin Bergen. Standing — Randee Ball, Mary Viz, Terri Fischer, Mike Aguirre, Stacy DeLong, Bill Zahren, Anne Koopman.

Artists: Mike Aguirre Randee Ball Staff: Robin Bergen Terri Fischer Cindi Stevens Bonnie Urbanek Mary Viz