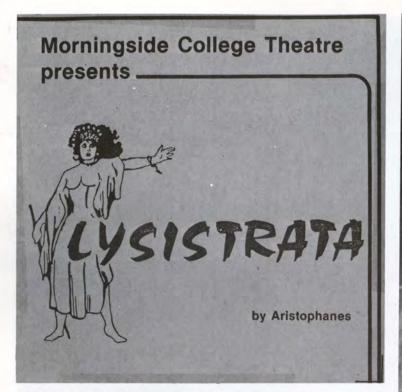

MORNINGSIDE COLLEGE SIOUX CITY, IOWA

January 31, February 1-2, Feb. 7-9.
Klinger-Neal Theatre.
Directions and Costume Designs by Tinothy Case.
Scenic and Lighting Designs by Bruce E. Bunger.
Wigs and Hair Styles by Merlin Olson.
Assistant to the Director — Mary Arnold.

#### CAST

#### WOMEN

| Lysistrata  | <br> | <br> |         |      |  |      |      |  |  | Kathleen Gaither  |
|-------------|------|------|---------|------|--|------|------|--|--|-------------------|
|             |      |      |         |      |  |      |      |  |  | Carol Sutton      |
| Nicodice .  | <br> | <br> | <br>. , |      |  |      | <br> |  |  | Dove Mullins      |
| Critillya . | <br> | <br> |         |      |  |      |      |  |  | Peggy Cole        |
|             |      |      |         |      |  |      |      |  |  | . Cynthia Wieland |
|             |      |      |         |      |  |      |      |  |  | Brenda Bailey     |
| Lampito .   | <br> | <br> |         | <br> |  | <br> |      |  |  | Leslie Black      |
| Myrrhine    | <br> | <br> | <br>    |      |  |      |      |  |  | Stephanie Palmer  |

#### MEN

| Magistrate              | . Jeffrey Satterfield |
|-------------------------|-----------------------|
| Chorus Leader/Philurgus | Michael Mulvihill     |
| Strymodorus             | John Kapsh            |
| Draces                  | R. J. Cardin          |
| Phaedrias               | Joel Higgins          |
| Cinesisas               | Frank Ludwig          |
| Herald/Spartan          | Dave Borrink          |