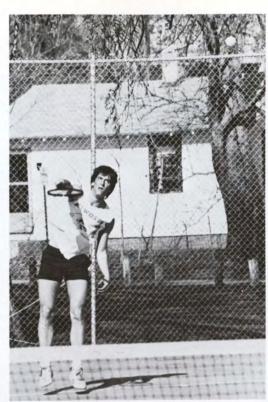

# Men's Tennis action shots

Top Right: Robert Berens demonstrates his backhand technique.

Top Left: Ron Shortenhaus gets off a nice serve.

Bottom Right: Perry Borchard shows us his style of tennis.

Bottom Left: Here we see another serve from the beginning.