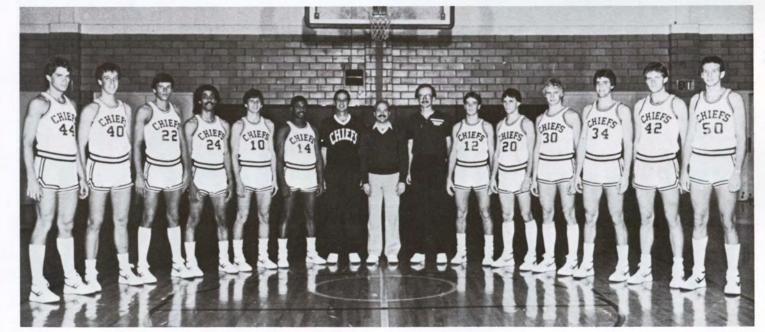

Men's Basketball

# M Side Opposition 59 Oklahoma City 84 74 Lincoln University 59 66 Mankato State 88 55 Grand View College 78 65 St. Cloud State 86 82 South Dakota 88 78 North Dakota 72 80 North Dakota 96 69 North Dakota 96 75 Dordt College 71 96 Westmar College 52 90 Briar Cliff College 81 85 Augustana 88 80 Augustana 88 77 Dordt 56 86 Briar Cliff College 83 75 Creighton University 76 76 Creighton University 76 77 Ondra Marty College 81 80 Mount Marty College 81 81 Mount Marty College 81 82