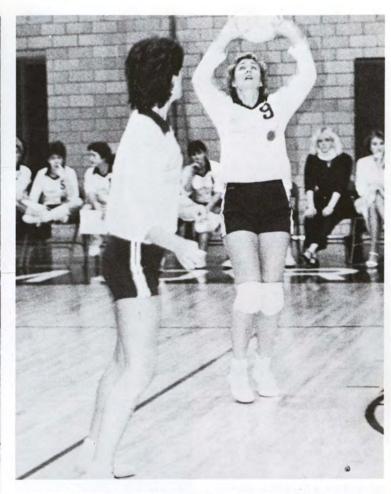

#### 3rd in conference

Below: Amy Wilhelm, a sophomore, hits the ball while fellow sophomores Beckie Maahs and Janeen Pollack anxiously await their chance.

Above: Junior Lisa Erwin sets up the ball for a fellow teammate.

Left: Janeen Pollack concentrates while junior Linda Hoogensen tips the ball over the net.

The 1984-85 Chiefs Volleyball Team had an exceptionally good record this year. They finished with a 26-14 record. This put the "3rd in the conference!"