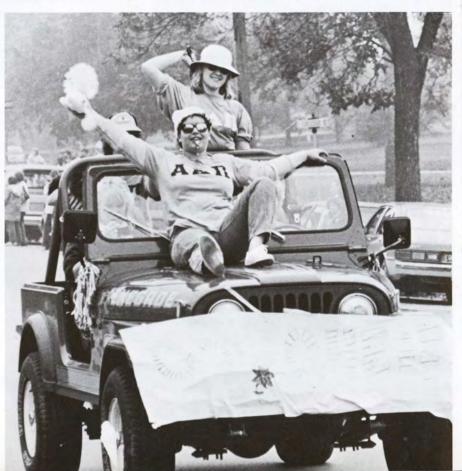

Homecoming King and Queen: Eric Dormoi and Susan Erwin.

A Dimmit float spreading spirit at the homecoming parade.

Alpha Delta Pi's Lesley Nortridge and Keli Mason cheering for Morningside.

Larry Jarman breakdancing during the talent show.