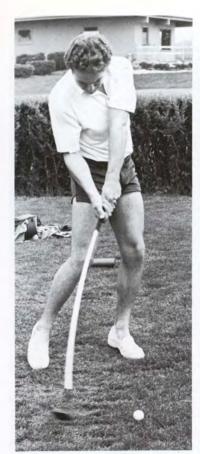

Bottom Right: Soccer is a demanding sport that requires a lot of physical mobility.

Below: Kwang Sup Kim in action.

Golf results were unavailable at the time of publication. The Golf Coach was Kent Kennedy.

Top Left: Jay Rozeboom tee-ing off.

Bottom Left: Doug Schuerkamp teeing off.

Bottom Right: Sondra Snyder showing her putting form.

Above: Golf Team: Left to Right — Doug Schuerkamp, Sondra Snyder, Jay Rozeboom, Sonja Henricks.