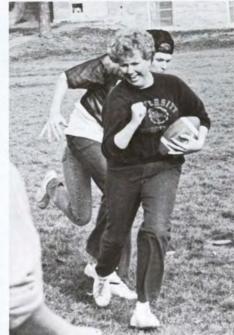

#### **Intramurals**

Intramurals is open to any Morningside students. Teams are chosen among those who sign up and games are played in many different sports. We were able to capture on film a football game played by co-ed intramural teams.

Top Left: Julie Bradley is the quarterback that throws the ball.

Below: We have the receiver making a nice catch.

Bottom Pictures: We have two different methods of running with the ball to make a touchdown. \\

All in all it's a lot of fun for those who participate.