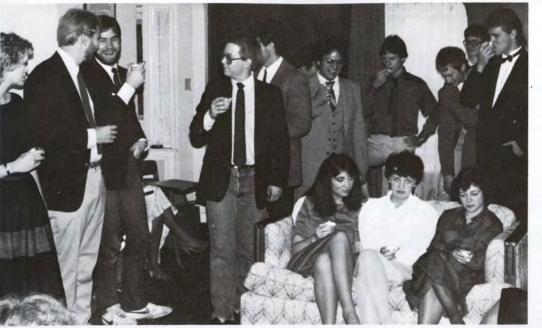

unity service projects, as well as campus events, and culminated in a Tri-State Keg Roll for Saint Judes Research Hospital with Wayne State College, USD-Vermillion, and Morningside Chapters of Tau Kappa







Top Right: TKE's and Little Sisters: Front Row — Kay Hansen, Marcie Coe, Patty Campbell, Carol Cooper, Mary Beth Holzman, Kim Stahl. Second Row — Beth Quade, Natalie Dick, Deb Kaduce, Lori Wilson, Sharon Torneten, Carol Jensen, Mike Aguirre. Third Row — Bill McGill, John James, Myla Petersen, Gary Ruleman, Mark Huddlesten, Rick Ziber, Pat Foster. Back Row — Steve Ovsek, Dean Ponder, Justin Fiser, Mike Calvillo, Steve Ponder.

Above: Dave Borrink and Sharon Torneten at the Fall "Revenge of the Nerds" party.

Middle Right: TKE - A Tradition of

Right: The Welcome Back Bash at Jims.





Left: Little Sister Initiation Party.

Middle Left: TKE Homecoming float. Dave Borrink, Pat Foster, Mike Aguirre, Bill McGill, Mark Huddleston, Dean

Below: Bill McGill at the piano during the Pearl Ball.

Bottom Left: The front of the TKE House at 3600 Vine.

Bottom Right: Dave Borrink and Pat Foster — Chimney Sweeps.









The New Officers for the 1985 year are: President, Dean Ponder; Vice-President, Mike Aguirre; Treasurer, Steve Ponder; Secretary, Pat Foster; Historian, Chris Mortenson; Chaplain, Glen Barngrover; Sergeant-at-Arms, Barry Spencer; and Associate Member Educator, John James. New members of the fraternity were Mike Aguirre, Dan Kim, Bill McGill, David Mohan, Barry Spencer, and Rick Zibers.

I think the Faculty, Administration and students at Morningside are some of th