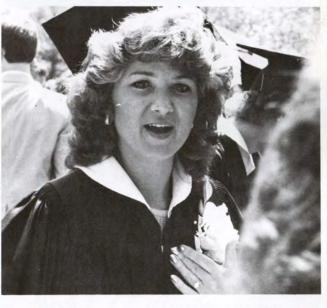

#### Hair of red, eyes of blue

Top: Deb Berens, Sioux City Sue, also a 1985 graduating Senior from Morningside. Talking with a friend after commencement exercises.

Above: A typical "before class starts" scene? Suzanne Poppens (in center) stares at the camera.

Deb Berens had always been teased about her red hair, but little did she know that someday she would win a contest because of her red hair. The contest that Deb won was the Sioux City Sue contest held July 1, 1984, which over 5,000 people attended. Bing Crosby made "Sioux City Sue" a hit song along with putting Sioux City on the map. In 1946 and 1950 there had been Sioux City Sue contests and it was not until 1984 that the Sioux City Chamber of Commerce decided to revive the contest. For many Siouxland residents the contest holds sentimental value and it is a celebration of the whole Siouxland area.