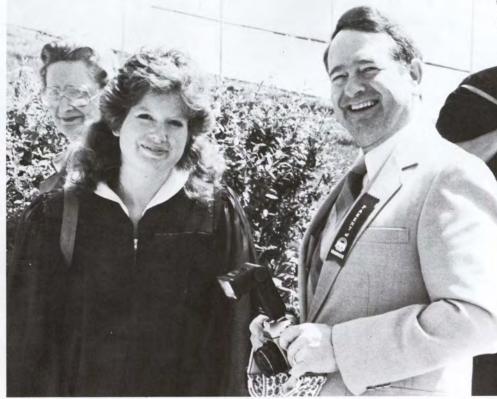

#### Graduation: An Outdoor Occasion

Above: Brian Carrott and Susan Irwin pose for two cameras at once.

Top Right: Smiles of relief come from Karen and father Ray Clause.

Right: Rhet and Leigh Kinney talk with President Tommerrassen after the commencement activities.