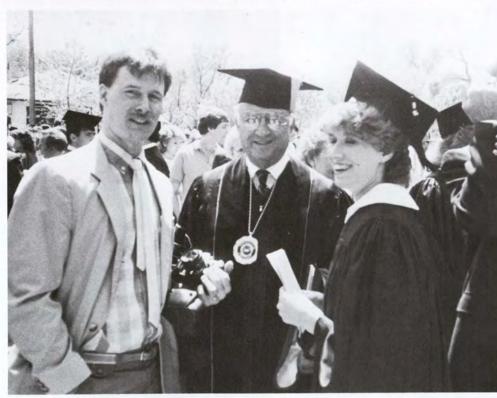

Top: Graduation day is very special to the graduates, their friends and family, and to the faculty and administration of the college. Good luck to all the graduates of 1984-85.

Left: Larry Jarman and his family get together for a picture.

Above: Kim Schumacher seems to be asking, "Are you taking a picture of me?"

Morningside Pursuit

Sioux Edition