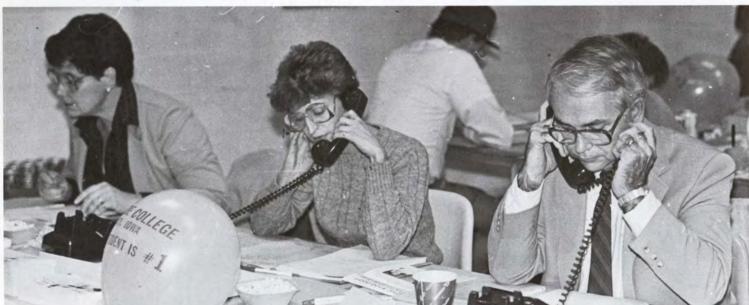

#### Phoning rings success

Volunteers from the faculty, staff, alumni, and the student body of Morningside College began their annual Phone-a-Rama fund raising campaign Sunday, October 28. Just 15 nights later the over two hundred callers had raised \$115,500. The callers began pursuing this year's goal of \$100,000 in pledges by phoning nearly 11,000 alumni from around the country. Three teams of six volunteers each made the calls on each evening. This year's theme "Opportunity — Pass it on" emphasized the fact that all donations go toward assisting students financially with scholarships, work study jobs for students, and in other ways. The Class of 1934 offered an additional incentive to the callers by offering a matching challenge gift to the school in which they match any new or increased pledges dollar-for-dollar up to the total they gave \$30,000. The Class of 1934 matched all gifts from 1981-1984 graduates 2 to 1. Top winners for this year's Phone-a-Rama were: 1st place Ginger Rose, 2nd place Ted Wesselman, 3rd place Brad Dyslin, and 4th place Gary Harris. Ginger, the grand prize winner, won a trip to the Crestwood in Aspen, Colorado via Aspen Airways; Ted, a senior, received a trip for two to the Tamarron in Durango, Colorado also via Aspen Airways. Sophomore Brad Dyslin won a "Wine and Roses" weekend for two at the Northstar Inn in Minneapolis, while Gary received a weekend at the Lodge of Okoboji.

Below: Dean Terry along with two alumni strive to reach this year's \$100,000 goal.