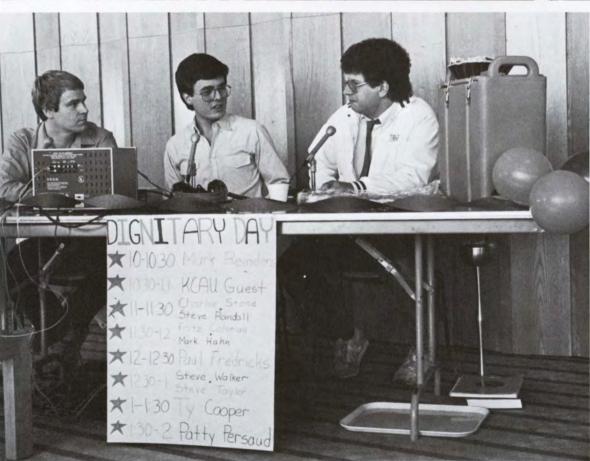

"Dignitary Day" is sponsored by KMSC during its regular broadcasting hours. On this day local broadcasters come to the school and talk. Some of this year's speakers are posted on the sign hanging in front of Rick Hoaglund.