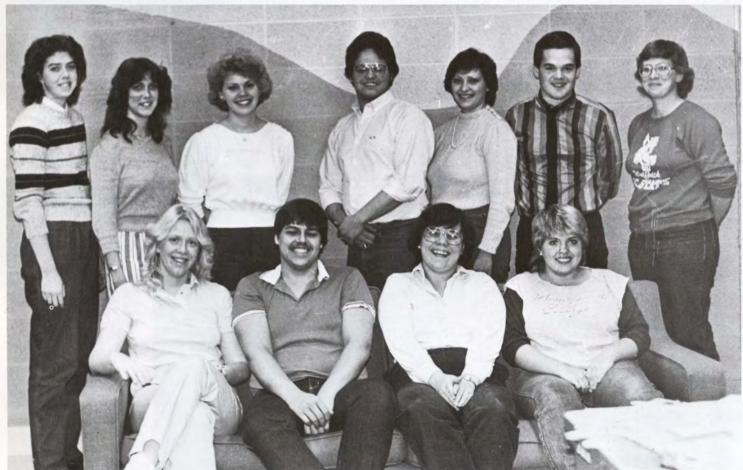

Reporters and Columnists included: Front Row, Left to Right — Lisa Brink, Rhonda Baker, Robin Bergen. Back Row — Richard Svatos, Paul McCallum, Diane Griswold, Bill Zahren, Josh Horner, Michele Davis, Eric Dormoi, Gloria Thomas. Not Pictured — Randal Gaulke, Stuart Kinquist, and Terry Nielsen.