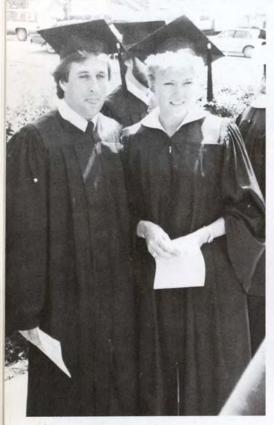

#### Graduation: An Outdoor Occasion

Above: Brian Carrott and Susan Irwin pose for two cameras at once.

Top Right: Smiles of relief come from Karen and father Ray Clause.

Right: Rhet and Leigh Kinney talk with President Tommerrassen after the commencement activities.