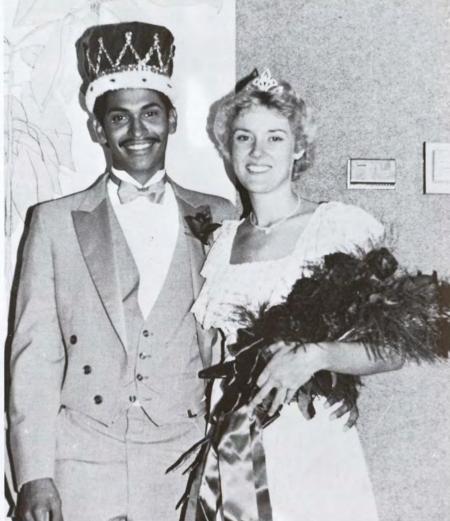

#### Homecoming 1984: "Breakin' '84"

Morningside's 1984 Homecoming theme was "Breakin' '84." The spirit of homecoming was evident in many places: the football field where Morningside played St. Cloud State, at the talent show and coronation, and at the dance held at the Holiday Inn where "Men Rockin'" provided the music. Eric Dormoi and Susan Erwin reigned over the homecoming festivities as King and Queen.

Homecoming King and Queen: Eric Dormoi and Susan Erwin.

A Dimmit float spreading spirit at the homecoming parade.

Alpha Delta Pi's Lesley Nortridge and Keli Mason cheering for Morningside.

Larry Jarman breakdancing during the talent show.