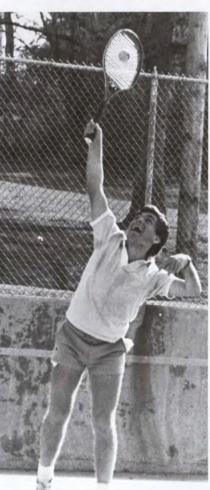

# Men's Tennis action shots

Top Right: Robert Berens demonstrates his backhand technique.

Top Left: Ron Shortenhaus gets off a nice serve.

Bottom Right: Perry Borchard shows us his style of tennis.

Bottom Left: Here we see another serve from the beginning.