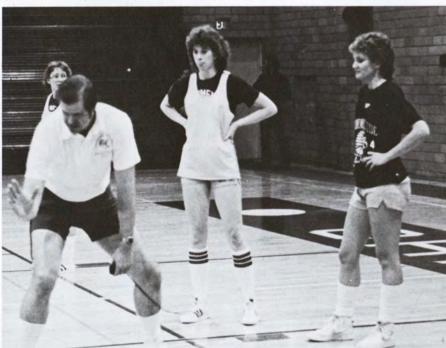

Left: John Arnold is displaying his techniques to Carolyn Lamaak and Lisa Erwin. One of the many drills that took place during practices all year.