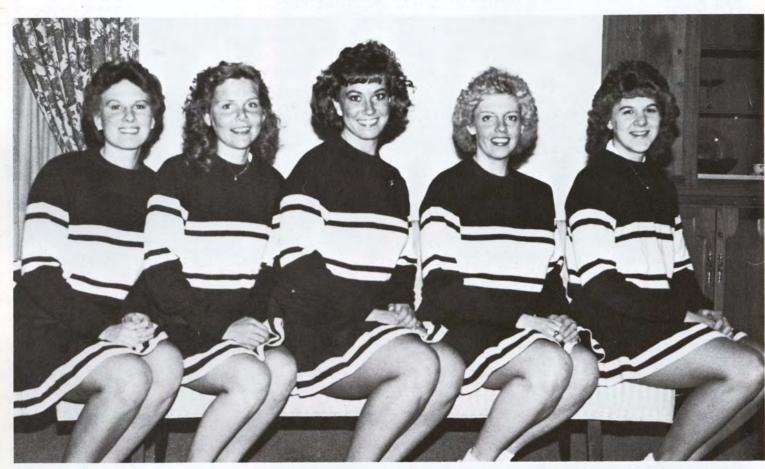

#### Let's hear a cheer!

Above: The football cheering squad consisted of five members they are: Left to Right — Karen Percell, Anette Flygo, Jane Fluent, Candace Beeck, and Suzanne Dobbins.

Right: A drill team squad is always a highlight to the performance of many football games. This year's squad members were: Front Row — Sharon Schuth, Lisa Hughes, Kristy Wilen. Middle Row — Renee Watson, Nicci Nystrom, Dawn Smith. Back Row — Diane Kutz, Alicia Wessendorf, Mary Dundas, Michelle Sandvold, Janet Chappell.