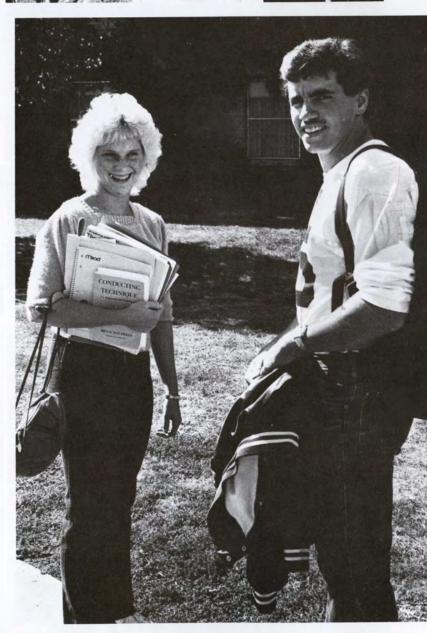

Top Left: Willie Kitto — freshman — Known to nearly everyone on campus.

Above: Family life is very common to Morningside Students. You can go to school and raise a family too.

Left: Morningside College senior, Eric Dormoi, sharpens his writing skills with the help of Dr. Marty Knepper, assistant professor of English and reading and writing specialist at the college's Learning Center, in Student Services.