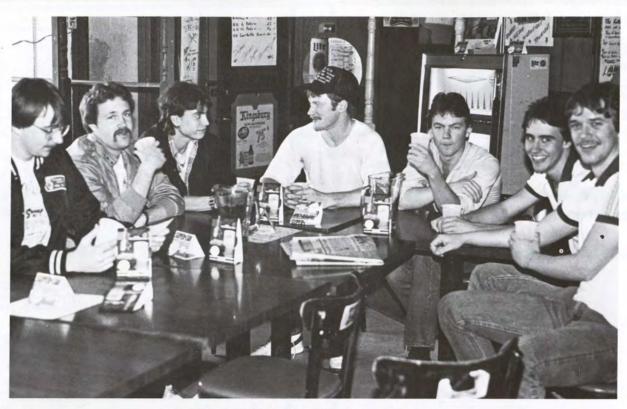

#### KMSC Campus radio talks

Sometimes you have to go to great heights to get a good news story. As many KMSC students will tell you, it's not all sitting at the studio talking over the air. There is a lot of reporting to do. Pictured above: Dave Eveleth, Jim Schommer and Tim Gardner.

"Dignitary Day" is sponsored by KMSC during its regular broadcasting hours. On this day local broadcasters come to the school and talk. Some of this year's speakers are posted on the sign hanging in front of Rick Hoaglund.