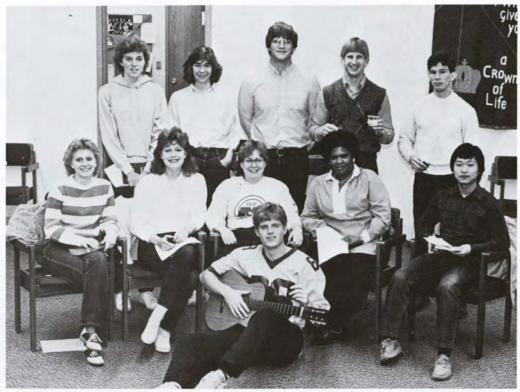

ar sight in the CR/Sioux Office. Diane and Paul in their corner of the room.

#### Religious organizations on campus

The Morningside Community offers a diversity of opportunities for religious involvement. The following are a list of Organizations on campus and their advisors.

Church Explorers: Steve Plymale Fellowship for Christian Athletes: Jim Leavitt

Intervarsity Christian Fellowship: Dr. Ocker

Newman Club: Staff

Koinonia: Religious Life Center, Commons

Below: Front Row, Left to Right — Diane Berry, Florence Weeber, Carla Kock, Shaunda Bowen, Brenda Curry, Joanne Beraldi, Shu-Min (Sophie) Huang. Middle Row — Ellen Moore, Gayle Kruger, Terry Nielsen, Marsha Ryan, Shelly Randall, Shannon Robinson, Dawn Prins, Lynne Kraayenbrink. Back Row — Eric Norton, Evelyn Dahl, Linda Lewison.



Above: Back Row, Left to Right — Dawn Prins, Lynne Kraayenbrink, Tom Sweeney, James Leavitt, Damon Peterson. Seated — Lynetter Jansen, Pamela Weisz, Cathy Ebert, Ellen Moore, Eui-Hong Han. Front Row — Josh Horner.





All around the world members of the Bahá'í Faith are preading the principle of race unity



the Bahá'í Faith#
Uniting the world one heart at a time

Homecoming Committee: Above: Seated, Left to Right — David Borrink, Daneen Olson, Alan Hesse, Vicky Anderson, Loree Smith, Lisa Lynch. Standing — Linda Lewison, Rhonda Schreur, Sharon Hesse, Dana Sievert, Lance Heikens, Mary Dundas, Terry Bohlke.

The purpose of the Baha'i Club is to promote the teachings of the Baha'i Faith, by sponsoring such things as lectures, discussions, informal gatherings, social activities and public