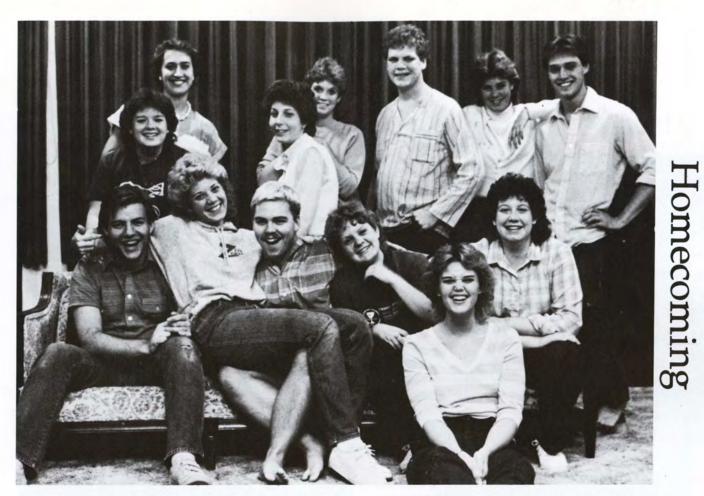

#### Homecoming 1984: "Breakin' '84"

Morningside's 1984 Homecoming theme was "Breakin' '84." The spirit of homecoming was evident in many places: the football field where Morningside played St. Cloud State, at the talent show and coronation, and at the dance held at the Holiday Inn where "Men Rockin'" provided the music. Eric Dormoi and Susan Erwin reigned over the homecoming festivities as King and Queen.

Homecoming King and Queen: Eric Dormoi and Susan Erwin.

A Dimmit float spreading spirit at the homecoming parade.

Alpha Delta Pi's Lesley Nortridge and Keli Mason cheering for Morningside.

Larry Jarman breakdancing during the talent show.