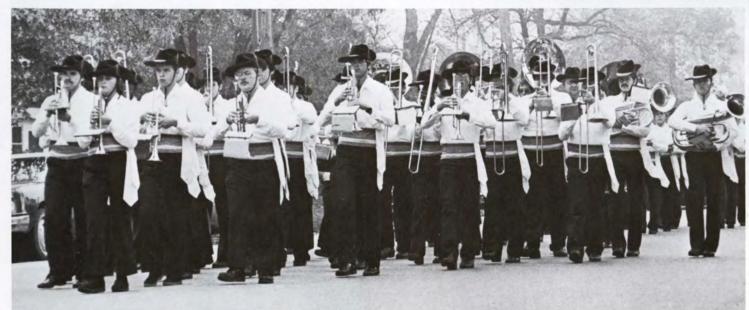

#### Marching band conquers the field

Marching Band is a long, hardworking job. Many hours are spent learning the music and then the drills, and then trying to set the music to the drills. On this page are shots of the 1984-85 Marching Band with their polished finish in each exhibition. Robert Springs — Conductor.

Marching Band Members: Vicky Anderson, Bradley Andrews, Susan Barker, Donald Barngrover, John Beeck, Kevin Bembry, Derick Bluford, Michelle Bluford, Ronald Boren, William Brown, John Carey, Gretchen Chamberlain, Teresa Chase, Monte Christensen, Bret Crowl, Brent De Jong, Sandra Deabler, Lesta Dent, Amy Dunker, Lowell Ernst, Teresa Eyer, Laura Fairchild, Justin Fisher, Patrick Fitzgerald, JoAnn Forney, Douglas Gibson, Lisa Gigaroa, Lisa Grubb, Melody Hamil, Timothy Hayden, Brenda Heitzman, Mary Holzman, Jeffrey Irvin, Marcia Jarchow, Laura Johnson, Stuart Kinquist, Mary Kottman, Beth Lund, Lance Lund, Brian Luther, Janna Mausolf, John McGilligan, Dori McIndoo, Daniel Miller, Roger Miltenberger, Shauna Moe, Karen Munsen, Robin Neville, Paul Niebuhr, Thomas Plummer, Charles Prior, Lori Pudenz, Julie Quiring, Shelley Randall, Gladys Rayhill, David Reed, Derek Richardson, Martha Roberts, Ronald Rolling, Jeffrey Ruhnke, John Salmon, Gregory Schuerman, Kimberly Seward, Teresa Sharpback, Gary Shure, Debra Springer, Max Stevens, Rochelle Stock, Richard Svatos, Elizabeth Svoboda, Thomas Sweeney, Matthew Ulven, Brenda Volkert, Rebecca Walz, Florence Weeber, Pamela Weisz, Brenda Wetherell, Brenda Williams, Joy Williams, Andrew Wing, Julie Wulf.