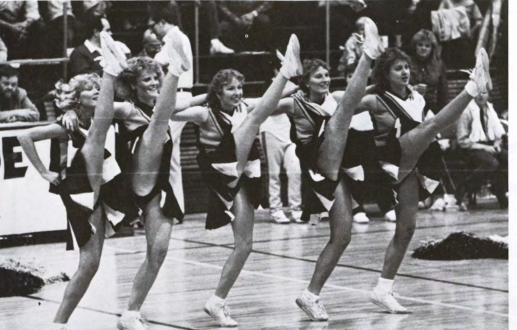

Left: This year's Basketball squad was: Left to Right — Tonja LaFrenz, Sara Anderson, Suzanne Poppen, Karen Percell, Alison Koenck.

Bottom Left: Intermission means Pyramids. So the Basketball cheerleading squad did just that.