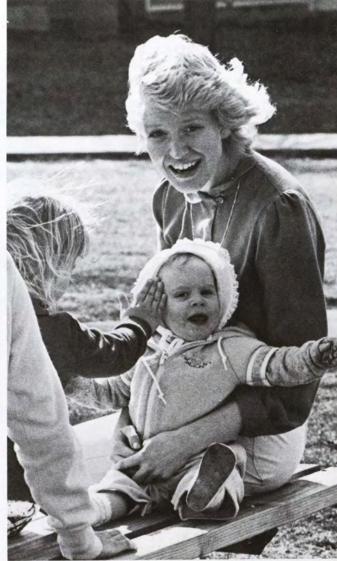

# Students' president speaks

"Joy, nervous anticipation and a sense of awe rushed through me when I found out that I had been elected student president during March of 1984.

After being in this office for a year I can pause now to review the year. One could easily say that being student president is nothing more than shaking a lot of hands, and frequently giving speeches in front of crowds. However, as the preamble to the student government president oath of office talks about, my public actions and words no longer represent me, they represent you. Because of this, for some people, their impressions of the Morningside Student body is a result of their impres-sions of me. This is a weighty responsibility, for I am no longer Dennis Lauver, student, I am Dennis Lauver, Morningside student. That's why a sense of awe comes over me when I consider the position that you have placed me in.

By far, my most lasting impression of this year took place during July of 1984 when the Hickman, Johnson, Furrow Library Center was dedicated. As the families gathered that day, as I listened and watched, I was struck by the sincere love and caring of these people for Morningside College. As I sat and watched the voices crack with emotion and the tears seep out of the corners of eyes, I was at a sudden loss of words. When someone asked me to express what students thought, the words "Thank You" seemed so inadequate.

Dennis Lauver

Morningside College Student President Right: Dennis Lauver giving help to a woman in the Hickman, Johnson, Furrow Library Center.

Below: The mug shot taken at the time of elections in the spring. Dennis regained his title of Morningside College Student Government President for 1985-86.