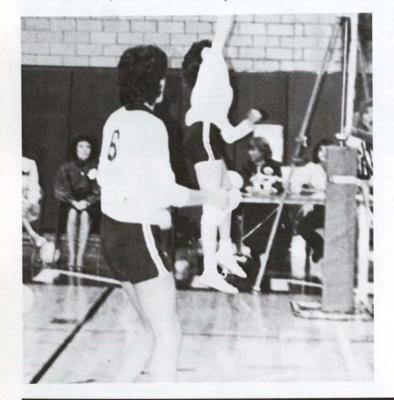

#### 3rd in conference

Below: Amy Wilhelm, a sophomore, hits the ball while fellow sophomores Beckie Maahs and Janeen Pollack anxiously await their chance.

Above: Junior Lisa Erwin sets up the ball for a fellow teammate.

Left: Janeen Pollack concentrates while junior Linda Hoogensen tips the ball over the net.

The 1984-85 Chiefs Volleyball Team had an exceptionally good record this year. They finished with a 26-14 record. This put the "3rd in the conference!"