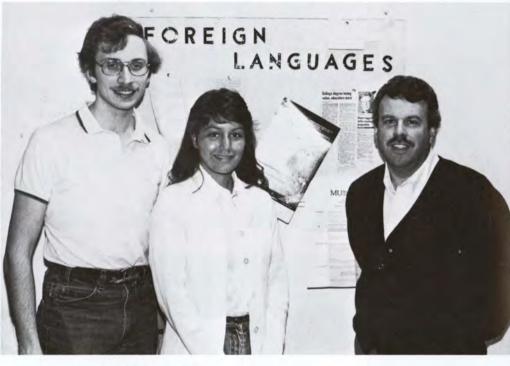

Top: Steve Ford, Title III Studio Director, and Cathy Milbrodt, Media Coordinator, working in their new Media Center at the Library.

Bottom: Friendly faces willing and able to help you! Left to Right: Susan Richards, Technical Services, Brenda Bailey, Reference Librarian, and Carol Stevenson, Reference.