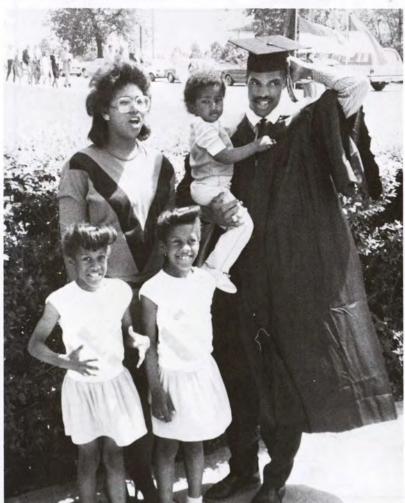

Top: Graduation day is very special to the graduates, their friends and family, and to the faculty and administration of the college. Good luck to all the graduates of 1984-85.

Left: Larry Jarman and his family get together for a picture.