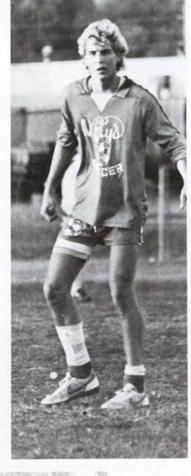

## Soccer in action

The Soccer Team results were unavailable at the time of printing.

Far Right: Patrick Rogers is taping his ankle before a game.

Right: Brad Wilson awaits as the action is at the other end of the field.

Bottom Right: Soccer is a demanding sport that requires a lot of physical mobility.

Below: Kwang Sup Kim in action.

Golf results were unavailable at the time of publication. The Golf Coach was Kent Kennedy.