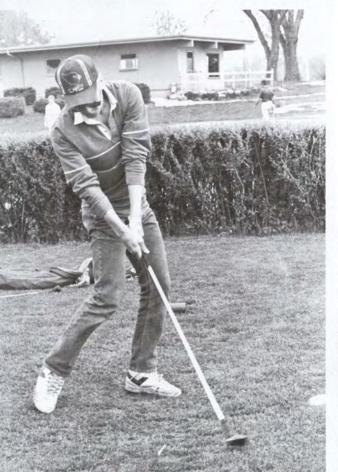

Bottom Right: Soccer is a demanding sport that requires a lot of physical mobility.

Below: Kwang Sup Kim in action.

Golf results were unavailable at the time of publication. The Golf Coach was Kent Kennedy.

Top Left: Jay Rozeboom tee-ing off.

Bottom Left: Doug Schuerkamp teeing off.

Bottom Right: Sondra Snyder showing her putting form.

Above: Golf Team: Left to Right — Doug Schuerkamp, Sondra Snyder, Jay Rozeboom, Sonja Henricks.