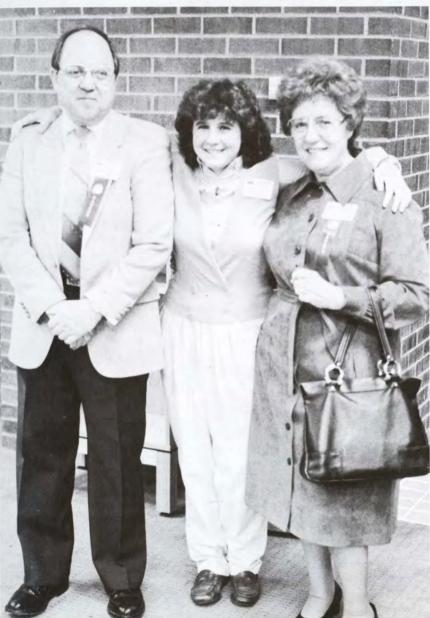

# Johnson/Furrow Library Center MORNINGSIDE

Everyone that works in the library had smiles on their faces this year when the new addition to the library was finished. It made a nice touch to the Morningside Campus.

Top: Steve Ford, Title III Studio Director, and Cathy Milbrodt, Media Coordinator, working in their new Media Center at the Library.

Bottom: Friendly faces willing and able to help you! Left to Right: Susan Richards, Technical Services, Brenda Bailey, Reference Librarian, and Carol Stevenson, Reference.