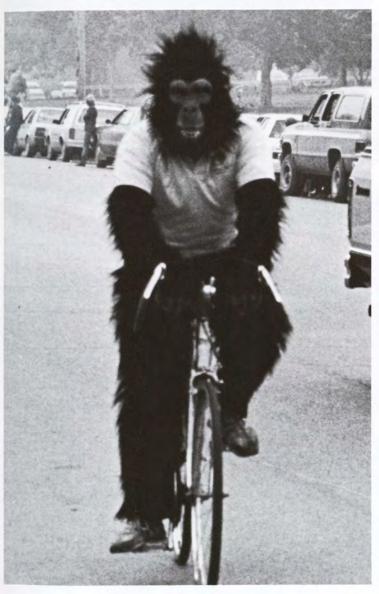

Someone who has gone "ape" over Morningside and the homecoming festivities.  $\,$ 

Morningside in action at the 1984 homecoming game against St. Cloud State.