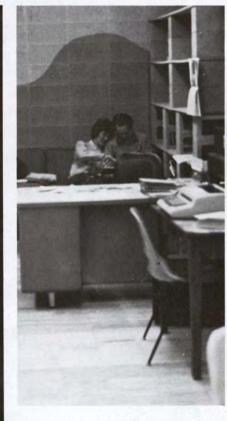

Top: Steve Ford, Title III Studio Director, and Cathy Milbrodt, Media Coordinator, working in their new Media Center at the Library.

Bottom: Friendly faces willing and able to help you! Left to Right: Susan Richards, Technical Services, Brenda Bailey, Reference Librarian, and Carol Stevenson, Reference.