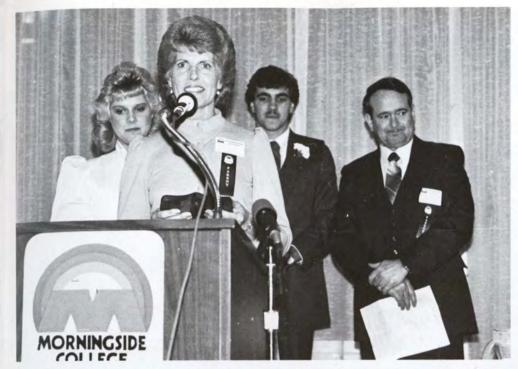

# Students' president speaks

"Joy, nervous anticipation and a sense of awe rushed through me when I found out that I had been elected student president during March of 1984.

After being in this office for a year I can pause now to review the year. One could easily say that being student president is nothing more than shaking a lot of hands, and frequently giving speeches in front of crowds. However, as the preamble to the student government president oath of office talks about, my public actions and words no longer represent me, they represent you. Because of this, for some people, their impressions of the Morningside Student body is a result of their impres-sions of me. This is a weighty responsibility, for I am no longer Dennis Lauver, student, I am Dennis Lauver, Morningside student. That's why a sense of awe comes over me when I consider the position that you have placed me in.

By far, my most lasting impression of this year took place during July of 1984 when the Hickman, Johnson, Furrow Library Center was dedicated. As the families gathered that day, as I listened and watched, I was struck by the sincere love and caring of these people for Morningside College. As I sat and watched the voices crack with emotion and the tears seep out of the corners of eyes, I was at a sudden loss of words. When someone asked me to express what students thought, the words "Thank You" seemed so inadequate.

As I look at where Morningside is and I see where the school is headed, I sense a good future for Morningside. With athletic teams that are improving and exciting to watch, with money opening for improving the dorms and commons, and with a fantastic new library, it is hard for me not to be positive and excited about the future of Morningside College."

Dennis Lauver

Morningside College Student President Right: Dennis Lauver giving help to a woman in the Hickman, Johnson, Furrow Library Center.

Below: The mug shot taken at the time of elections in the spring. Dennis regained his title of Morningside College Student Government President for 1985-86.