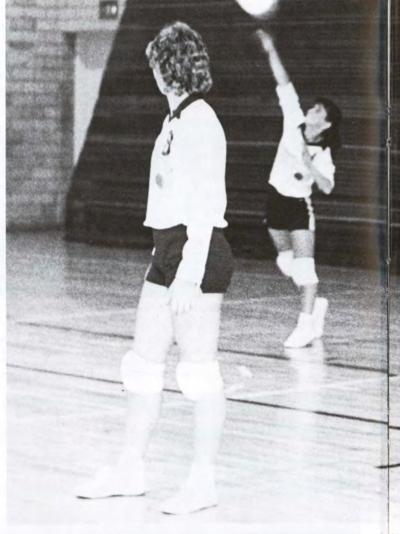

#### 3rd in conference

Below: Amy Wilhelm, a sophomore, hits the ball while fellow sophomores Beckie Maahs and Janeen Pollack anxiously await their chance.

Above: Junior Lisa Erwin sets up the ball for a fellow teammate.

Left: Janeen Pollack concentrates while junior Linda Hoogensen tips the ball over the net.

The 1984-85 Chiefs Volleyball Team had an exceptionally good record this year. They finished with a 26-14 record. This put the "3rd in the conference!"