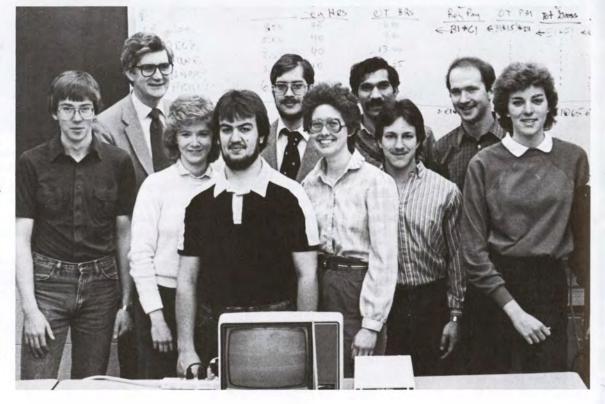

Right: Front Row, Left to Right — Steve McMullen, Ruth Veglahn, Tom Bachmann, Sara Ulven, Alan Hesse, Marsha Ryan. Back Row — Anette Flygo, Dawn Poppen, Carla Kock. Student Advocate, Steve McMullen. The Advisors were Dr. Carolyn Rants, Dr. Rudy Daniels and Mr. Kent Kennedy.

Pictured Above: Front Row, Left to Right — Janna Mausolf, Kris Lorenzen, Steve McMullen, Mike Mulvihill, Dennis Lauver. Second Row — Bonnie Urbanek, Emily Rasmus, Terry Wilson, Steve Graff, Mike Aguirre. Third Row — Joel Higgins, Derek Richardson, Lowell Ernst, Andrea Stern, Ron Rolling, Kevin Schieuer. Fourth Row — Lance Nesbitt, John McGilligan, Sheila Kennerly, Alan Hesse, Tom Bachmann. Back Row — Terry Bohlke, Suzanne Poppen, Susan Peters, Joanne Beraldi, Gladys Rayhill.