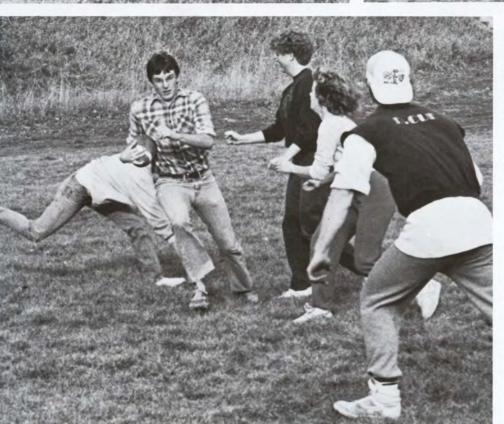

#### **Intramurals**

Intramurals is open to any Morningside students. Teams are chosen among those who sign up and games are played in many different sports. We were able to capture on film a football game played by co-ed intramural teams.

Top Left: Julie Bradley is the quarterback that throws the ball.

Below: We have the receiver making a nice catch.

Bottom Pictures: We have two different methods of running with the ball to make a touchdown. \\

All in all it's a lot of fun for those who participate.