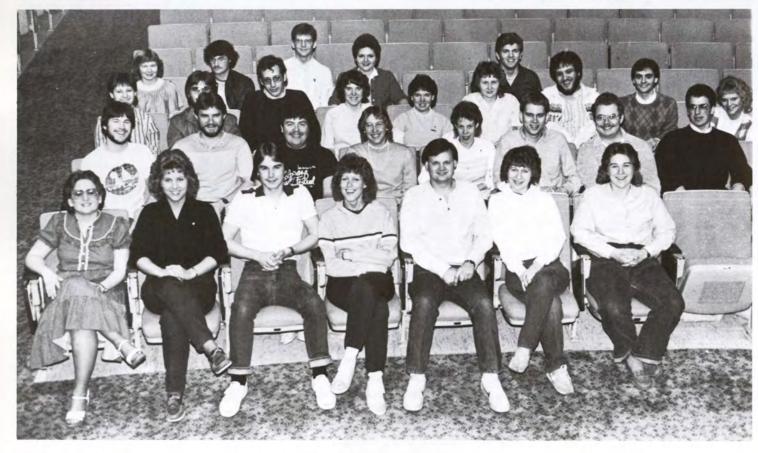

Reporters and Columnists included: Front Row, Left to Right — Lisa Brink, Rhonda Baker, Robin Bergen. Back Row — Richard Svatos, Paul McCallum, Diane Griswold, Bill Zahren, Josh Horner, Michele Davis, Eric Dormoi, Gloria Thomas. Not Pictured — Randal Gaulke, Stuart Kinquist, and Terry Nielsen.

Above: A very familiar sight in the CR/Sioux Office. Diane and Paul in their corner of the room.