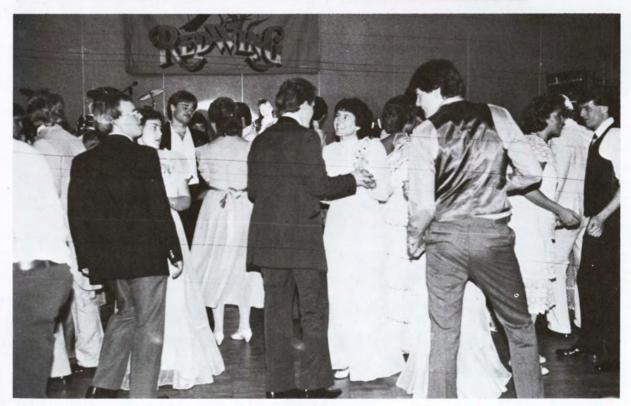

#### Red Wing plays at Spring Formal

Top: Brian Carrott and Susan Irwin have to get close to hear themselves talk above the music.

Left: Some students take advantage of the beautiful night-time view from the Marina Inn.

Below: Dancing to the music of Red Wing.