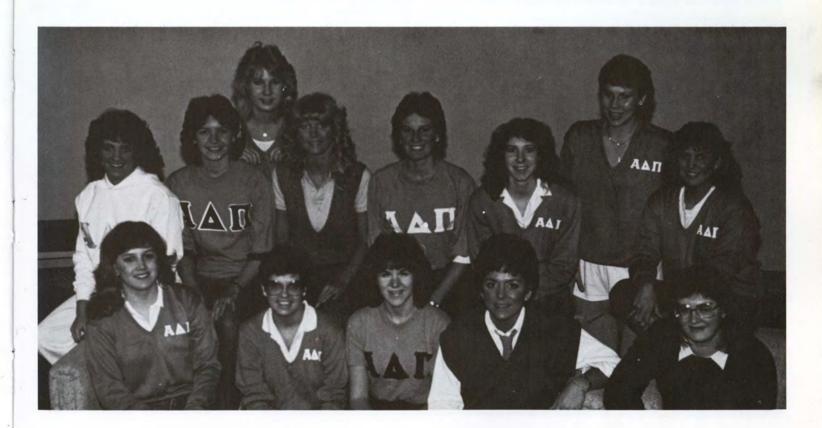

Homecoming King and Queen: Eric Dormoi and Susan Erwin.

A Dimmit float spreading spirit at the homecoming parade.

Alpha Delta Pi's Lesley Nortridge and Keli Mason cheering for Morningside.

Larry Jarman breakdancing during the talent show.