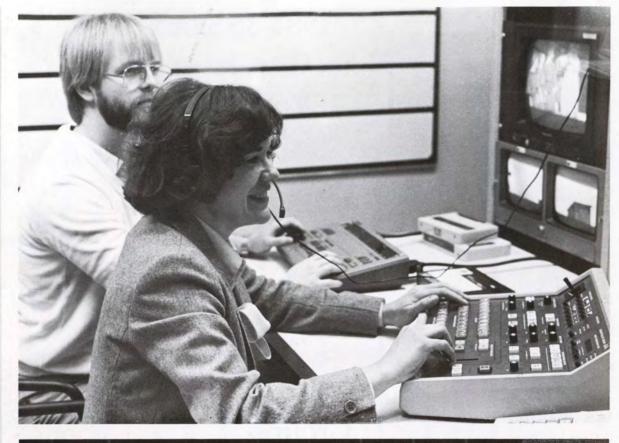

# Johnson/Furrow Library Center MORNINGSIDE

Everyone that works in the library had smiles on their faces this year when the new addition to the library was finished. It made a nice touch to the Morningside Campus.

Top: Steve Ford, Title III Studio Director, and Cathy Milbrodt, Media Coordinator, working in their new Media Center at the Library.

Bottom: Friendly faces willing and able to help you! Left to Right: Susan Richards, Technical Services, Brenda Bailey, Reference Librarian, and Carol Stevenson, Reference.