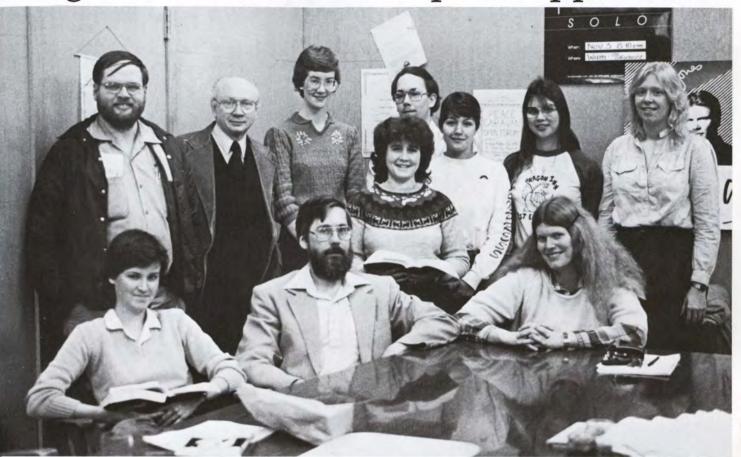

#### CBC? Who are they?

Commons Board of Control (CBC) is a branch of Student Government that works with the Director of Programs and Activities. This student board is directly responsible for governing the student-owned Commons building and serves as the major programming organization on campus. Financed by the student activity fee, its aim is to provide Morningside students with a wide variety of recreational educational and cultural entertainment. The Board is divided into eight sub-committees. Fine Arts Committee: Chairperson — Katie Gaither; Concerts Committee: Chairperson - Matt Ulven; Recreation Committee; Chairperson — Brad Dyslin; Forums & Discussions Committee: Chairperson - Shannon Robinson; Films Committee: Chairperson — Jeff Satterfield; Dance Committee: Chairperson - Kevin Scholten; Outings Committee; Chairperson - Sara Ulven; Coffeehouse Committee: Chairperson — Karilyn Sealock; CBC Chairperson was Mike Mulvihill.

CBC Programs & Activities Council: Above: Seated, Left to Right — Brad Dyslin, Mick Lovell, Jeffrey Satterfield, Katie Gaither. Standing — Mike Mulvihill, Sara Ulven, Shannon Robinson, Kris Lorenzen, Valerie Johnson, Karilyn Sealock, Crystal Carter.